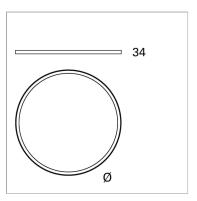

## **PRODUCT SPECS**

| Installation method                                                | Ceiling surface mounted                     |
|--------------------------------------------------------------------|---------------------------------------------|
| Light source                                                       | Led                                         |
| Absorbed power                                                     | 33 W                                        |
| Color temperature                                                  | 3000K                                       |
| Color rendering index CRI                                          | >80                                         |
| Finishing                                                          | White                                       |
| Luminaire luminous flux                                            | 1886 lm                                     |
| Luminous efficiency                                                | 57 lm/W                                     |
| MacAdam color tolerance                                            | 3                                           |
| Dower ounnly/transformer                                           | National colored                            |
| Power supply/transformer                                           | Not included                                |
| Protocol                                                           | See power supply                            |
|                                                                    |                                             |
| Protocol                                                           | See power supply                            |
| Protocol<br>Voltage                                                | See power supply 24 V                       |
| Protocol Voltage Energy efficiency class                           | See power supply 24 V D                     |
| Protocol Voltage Energy efficiency class Weight                    | See power supply 24 V D 2.5 Kg              |
| Protocol Voltage Energy efficiency class Weight Dimension          | See power supply 24 V D 2.5 Kg Ø500 mm      |
| Protocol Voltage Energy efficiency class Weight Dimension IP Grade | See power supply 24 V D 2.5 Kg Ø500 mm IP40 |