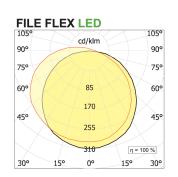

## **PRODUCT SPECS**

| Installation method                                                | Ceiling surface mounted                     |
|--------------------------------------------------------------------|---------------------------------------------|
| Light source                                                       | Led                                         |
| Absorbed power                                                     | 33 W                                        |
| Color temperature                                                  | 3000K                                       |
| Color rendering index CRI                                          | >80                                         |
| Finishing                                                          | White                                       |
| Luminaire luminous flux                                            | 1886 lm                                     |
| Luminous efficiency                                                | 57 lm/W                                     |
| MacAdam color tolerance                                            | 3                                           |
| Dower ounnly/transformer                                           | National colored                            |
| Power supply/transformer                                           | Not included                                |
| Protocol                                                           | See power supply                            |
|                                                                    |                                             |
| Protocol                                                           | See power supply                            |
| Protocol<br>Voltage                                                | See power supply 24 V                       |
| Protocol Voltage Energy efficiency class                           | See power supply 24 V D                     |
| Protocol Voltage Energy efficiency class Weight                    | See power supply 24 V D 2.5 Kg              |
| Protocol Voltage Energy efficiency class Weight Dimension          | See power supply 24 V D 2.5 Kg Ø500 mm      |
| Protocol Voltage Energy efficiency class Weight Dimension IP Grade | See power supply 24 V D 2.5 Kg Ø500 mm IP40 |