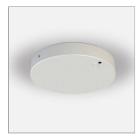

# **File Flex Suspension Circle Diffused**

code FXA41.840/01

#### PRODUCT DESCRIPTION

File Flex is a patented products of Lucifero's mado of versatile extruded aluminium profile, which can design infinite shapes. Its asymmetrical section is designed to realize unique lighting effects meanwhile ensuring optimal illumination levels. The linear LED source screened by a flexible opal extruded silicone diffuser creates seamless lighting effects. The system allows the use of blind modules, multi-optic from Leva series or adjustable spot from Spot Focus series Ø26 and Ø36

### **PRODUCT SPECS**

| Installation method       | Suspension          |
|---------------------------|---------------------|
| Absorbed power            | 33 W                |
| Color temperature         | 4000K               |
| Color rendering index CRI | >80                 |
| Finishing                 | White               |
| Luminaire luminous flux   | 4900 lm             |
| Luminous efficiency       | 148 lm/W            |
| MacAdam color tolerance   | 3                   |
| Power supply/transformer  | Not included        |
| Energy efficiency class   | D                   |
| Weight                    | 2.5 Kg              |
| Dimension                 | Ø500 mm             |
| IP Grade                  | IP40                |
| Protection Class          | Class III appliance |
| Product Spec              | Circular shape      |