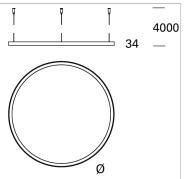

### **PRODUCT SPECS**

| Installation method       | Suspension          |
|---------------------------|---------------------|
| Absorbed power            | 33 W                |
| Color temperature         | 4000K               |
| Color rendering index CRI | >80                 |
| Finishing                 | White               |
| Luminaire luminous flux   | 4900 lm             |
| Luminous efficiency       | 148 lm/W            |
| MacAdam color tolerance   | 3                   |
| Power supply/transformer  | Not included        |
| Energy efficiency class   | D                   |
| Weight                    | 2.5 Kg              |
| Dimension                 | Ø500 mm             |
| IP Grade                  | IP40                |
| Protection Class          | Class III appliance |
| Product Spec              | Circular shape      |