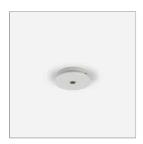

#### code LB420

REGISTERED DESIGN - File Flex is a versatile extruded aluminium profile, which can design infinite shapes. Its asymmetrical section is designed to realize unique lighting effects meanwhile ensuring optimal illumination levels. The linear LED source screened by a flexible opal extruded silicone diffuser creates seamless lighting effects. The system allows the use of blind modules, multi-optic from Leva series or adjustable spot from Spot Focus series Ø26 and Ø36. It has to be completed by stabilized drivers 24V or 48V.