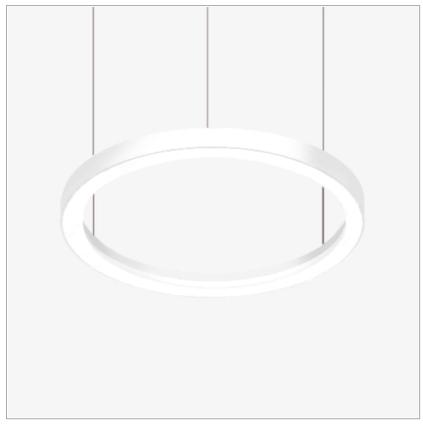

# **File Flex Suspension Circle Diffused**

code FXA41.840/01

#### PRODUCT DESCRIPTION

File Flex is a patented products of Lucifero's mado of versatile extruded aluminium profile, which can design infinite shapes. Its asymmetrical section is designed to realize unique lighting effects meanwhile ensuring optimal illumination levels. The linear LED source screened by a flexible opal extruded silicone diffuser creates seamless lighting effects. The system allows the use of blind modules, multi-optic from Leva series or adjustable spot from Spot Focus series Ø26 and Ø36

### **PRODUCT SPECS**

| Installation method       | Suspension          |
|---------------------------|---------------------|
| Absorbed power            | 33 W                |
| Color temperature         | 4000K               |
| Color rendering index CRI | >80                 |
| Finishing                 | White               |
| Luminaire luminous flux   | 4900 lm             |
| Luminous efficiency       | 148 lm/W            |
| MacAdam color tolerance   | 3                   |
| Power supply/transformer  | Not included        |
| Energy efficiency class   | D                   |
| Weight                    | 2.5 Kg              |
| Dimension                 | Ø500 mm             |
| IP Grade                  | IP40                |
| Protection Class          | Class III appliance |
| Product Spec              | Circular shape      |