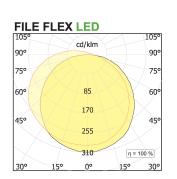

### **PRODUCT SPECS**

| Installation method       | Suspension          |
|---------------------------|---------------------|
| Absorbed power            | 33 W                |
| Color temperature         | 4000K               |
| Color rendering index CRI | >80                 |
| Finishing                 | White               |
| Luminaire luminous flux   | 4900 lm             |
| Luminous efficiency       | 148 lm/W            |
| MacAdam color tolerance   | 3                   |
| Power supply/transformer  | Not included        |
| Energy efficiency class   | D                   |
| Weight                    | 2.5 Kg              |
| Dimension                 | Ø500 mm             |
| IP Grade                  | IP40                |
| Protection Class          | Class III appliance |
| Product Spec              | Circular shape      |