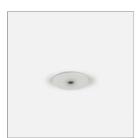

# **File Flex Suspension Circle Diffused**

code FXA41.840/01

#### PRODUCT DESCRIPTION

File Flex is a patented products of Lucifero's mado of versatile extruded aluminium profile, which can design infinite shapes. Its asymmetrical section is designed to realize unique lighting effects meanwhile ensuring optimal illumination levels. The linear LED source screened by a flexible opal extruded silicone diffuser creates seamless lighting effects. The system allows the use of blind modules, multi-optic from Leva series or adjustable spot from Spot Focus series Ø26 and Ø36

### **PRODUCT SPECS**

| Installation method       | Suspension          |
|---------------------------|---------------------|
| Absorbed power            | 33 W                |
| Color temperature         | 4000K               |
| Color rendering index CRI | >80                 |
| Finishing                 | White               |
| Luminaire luminous flux   | 4900 lm             |
| Luminous efficiency       | 148 lm/W            |
| MacAdam color tolerance   | 3                   |
| Power supply/transformer  | Not included        |
| Energy efficiency class   | D                   |
| Weight                    | 2.5 Kg              |
| Dimension                 | Ø500 mm             |
| IP Grade                  | IP40                |
| Protection Class          | Class III appliance |
| Product Spec              | Circular shape      |