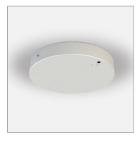

# **File Flex Suspension Circle Diffused**

code FXA41.840/01

#### PRODUCT DESCRIPTION

File Flex is a patented products of Lucifero's mado of versatile extruded aluminium profile, which can design infinite shapes. Its asymmetrical section is designed to realize unique lighting effects meanwhile ensuring optimal illumination levels. The linear LED source screened by a flexible opal extruded silicone diffuser creates seamless lighting effects. The system allows the use of blind modules, multi-optic from Leva series or adjustable spot from Spot Focus series Ø26 and Ø36

### **PRODUCT SPECS**

| Installation method       | Suspension          |
|---------------------------|---------------------|
| Absorbed power            | 33 W                |
| Color temperature         | 4000K               |
| Color rendering index CRI | >80                 |
| Finishing                 | White               |
| Luminaire luminous flux   | 4900 lm             |
| Luminous efficiency       | 148 lm/W            |
| MacAdam color tolerance   | 3                   |
| Power supply/transformer  | Not included        |
| Energy efficiency class   | D                   |
| Weight                    | 2.5 Kg              |
| Dimension                 | Ø500 mm             |
| IP Grade                  | IP40                |
| Protection Class          | Class III appliance |
| Product Spec              | Circular shape      |