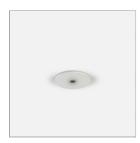

# **File Flex Suspension Circle Diffused**

code FXA41.840/01

#### PRODUCT DESCRIPTION

File Flex is a patented products of Lucifero's mado of versatile extruded aluminium profile, which can design infinite shapes. Its asymmetrical section is designed to realize unique lighting effects meanwhile ensuring optimal illumination levels. The linear LED source screened by a flexible opal extruded silicone diffuser creates seamless lighting effects. The system allows the use of blind modules, multi-optic from Leva series or adjustable spot from Spot Focus series Ø26 and Ø36

### **PRODUCT SPECS**

| Installation method       | Suspension          |
|---------------------------|---------------------|
| Absorbed power            | 33 W                |
| Color temperature         | 4000K               |
| Color rendering index CRI | >80                 |
| Finishing                 | White               |
| Luminaire luminous flux   | 4900 lm             |
| Luminous efficiency       | 148 lm/W            |
| MacAdam color tolerance   | 3                   |
| Power supply/transformer  | Not included        |
| Energy efficiency class   | D                   |
| Weight                    | 2.5 Kg              |
| Dimension                 | Ø500 mm             |
| IP Grade                  | IP40                |
| Protection Class          | Class III appliance |
| Product Spec              | Circular shape      |