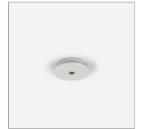

### code LB421

REGISTERED DESIGN - File Flex is a versatile extruded aluminium profile, which can design infinite shapes. Its asymmetrical section is designed to realize unique lighting effects meanwhile ensuring optimal illumination levels. The linear LED source screened by a flexible opal extruded silicone diffuser creates seamless lighting effects. The system allows the use of blind modules, multi-optic from Leva series or adjustable spot from Spot Focus series Ø26 and Ø36. It has to be completed by stabilized drivers 24V or 48V.

# code LB421

REGISTERED DESIGN - File Flex is a versatile extruded aluminium profile, which can design infinite shapes. Its asymmetrical section is designed to realize unique lighting effects meanwhile ensuring optimal illumination levels. The linear LED source screened by a flexible opal extruded silicone diffuser creates seamless lighting effects. The system allows the use of blind modules, multi-optic from Leva series or adjustable spot from Spot Focus series Ø26 and Ø36. It has to be completed by stabilized drivers 24V or 48V.