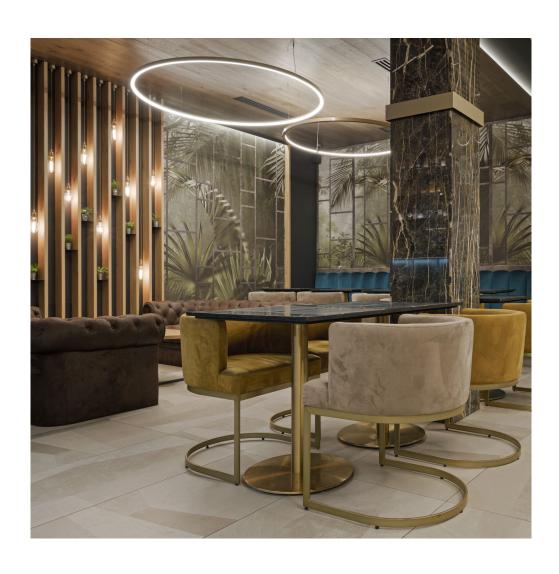

# **File Flex Suspension Circle Diffused**

code FXA41.840/01

#### PRODUCT DESCRIPTION

File Flex is a patented products of Lucifero's mado of versatile extruded aluminium profile, which can design infinite shapes. Its asymmetrical section is designed to realize unique lighting effects meanwhile ensuring optimal illumination levels. The linear LED source screened by a flexible opal extruded silicone diffuser creates seamless lighting effects. The system allows the use of blind modules, multi-optic from Leva series or adjustable spot from Spot Focus series Ø26 and Ø36