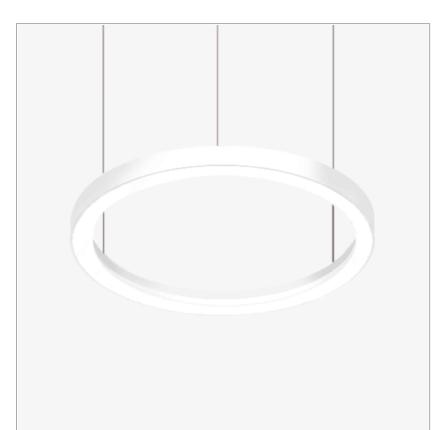

# **File Flex Suspension Circle Diffused**

#### PRODUCT DESCRIPTION

File Flex is a patented products of Lucifero's mado of versatile extruded aluminium profile, which can design infinite shapes. Its asymmetrical section is designed to realize unique lighting effects meanwhile ensuring optimal illumination levels. The linear LED source screened by a flexible opal extruded silicone diffuser creates seamless lighting effects. The system allows the use of blind modules, multi-optic from Leva series or adjustable spot from Spot Focus series Ø26 and Ø36

#### **PRODUCT SPECS**

| Installation method       | Suspension          |
|---------------------------|---------------------|
| Absorbed power            | 33 W                |
| Color temperature         | 3000K               |
| Color rendering index CRI | >80                 |
| Finishing                 | White               |
| Luminaire luminous flux   | 4800 lm             |
| Luminous efficiency       | 145 lm/W            |
| MacAdam color tolerance   | 3                   |
| Power supply/transformer  | Not included        |
| Energy efficiency class   | D                   |
| Weight                    | 2.5 Kg              |
| Dimension                 | Ø500 mm             |
| IP Grade                  | IP40                |
| Protection Class          | Class III appliance |
| Product Spec              | Circular shape      |