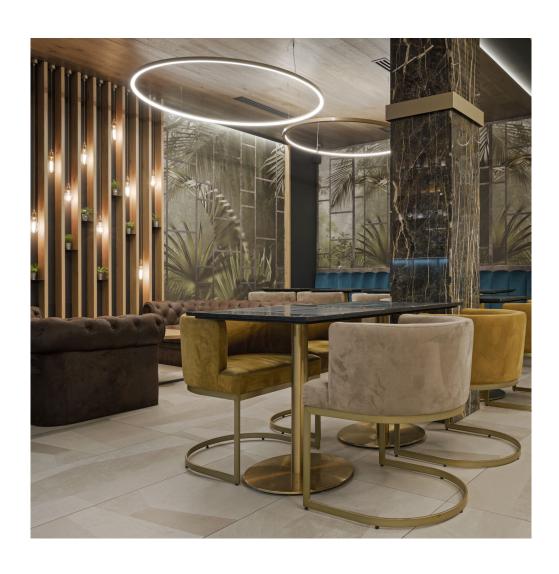

# **File Flex Suspension Circle Diffused**

#### PRODUCT DESCRIPTION

File Flex is a patented products of Lucifero's mado of versatile extruded aluminium profile, which can design infinite shapes. Its asymmetrical section is designed to realize unique lighting effects meanwhile ensuring optimal illumination levels. The linear LED source screened by a flexible opal extruded silicone diffuser creates seamless lighting effects. The system allows the use of blind modules, multi-optic from Leva series or adjustable spot from Spot Focus series Ø26 and Ø36

#### **PRODUCT SPECS**

| Installation method       | Suspension          |
|---------------------------|---------------------|
| Absorbed power            | 33 W                |
| Color temperature         | 3000K               |
| Color rendering index CRI | >80                 |
| Finishing                 | White               |
| Luminaire luminous flux   | 4800 lm             |
| Luminous efficiency       | 145 lm/W            |
| MacAdam color tolerance   | 3                   |
| Power supply/transformer  | Not included        |
| Energy efficiency class   | D                   |
| Weight                    | 2.5 Kg              |
| Dimension                 | Ø500 mm             |
| IP Grade                  | IP40                |
| Protection Class          | Class III appliance |
| Product Spec              | Circular shape      |