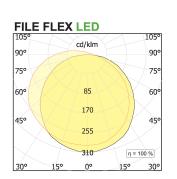

#### **PRODUCT SPECS**

| Installation method       | Suspension          |
|---------------------------|---------------------|
| Absorbed power            | 33 W                |
| Color temperature         | 3000K               |
| Color rendering index CRI | >80                 |
| Finishing                 | White               |
| Luminaire luminous flux   | 4800 lm             |
| Luminous efficiency       | 145 lm/W            |
| MacAdam color tolerance   | 3                   |
| Power supply/transformer  | Not included        |
| Energy efficiency class   | D                   |
| Weight                    | 2.5 Kg              |
| Dimension                 | Ø500 mm             |
| IP Grade                  | IP40                |
| Protection Class          | Class III appliance |
| Product Spec              | Circular shape      |