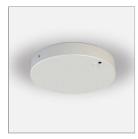

# Lbs System Canopy for plasterboard false-ceiling

#### code LB421

REGISTERED DESIGN - File Flex is a versatile extruded aluminium profile, which can design infinite shapes. Its asymmetrical section is designed to realize unique lighting effects meanwhile ensuring optimal illumination levels. The linear LED source screened by a flexible opal extruded silicone diffuser creates seamless lighting effects. The system allows the use of blind modules, multi-optic from Leva series or adjustable spot from Spot Focus series Ø26 and Ø36. It has to be completed by stabilized drivers 24V or 48V.

# code LB421

REGISTERED DESIGN - File Flex is a versatile extruded aluminium profile, which can design infinite shapes. Its asymmetrical section is designed to realize unique lighting effects meanwhile ensuring optimal illumination levels. The linear LED source screened by a flexible opal extruded silicone diffuser creates seamless lighting effects. The system allows the use of blind modules, multi-optic from Leva series or adjustable spot from Spot Focus series Ø26 and Ø36. It has to be completed by stabilized drivers 24V or 48V.