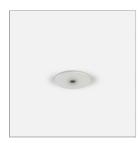

# Lbs System Canopy for housing driver

#### code LB421

REGISTERED DESIGN - File Flex is a versatile extruded aluminium profile, which can design infinite shapes. Its asymmetrical section is designed to realize unique lighting effects meanwhile ensuring optimal illumination levels. The linear LED source screened by a flexible opal extruded silicone diffuser creates seamless lighting effects. The system allows the use of blind modules, multi-optic from Leva series or adjustable spot from Spot Focus series Ø26 and Ø36. It has to be completed by stabilized drivers 24V or 48V.

# code LB421

REGISTERED DESIGN - File Flex is a versatile extruded aluminium profile, which can design infinite shapes. Its asymmetrical section is designed to realize unique lighting effects meanwhile ensuring optimal illumination levels. The linear LED source screened by a flexible opal extruded silicone diffuser creates seamless lighting effects. The system allows the use of blind modules, multi-optic from Leva series or adjustable spot from Spot Focus series Ø26 and Ø36. It has to be completed by stabilized drivers 24V or 48V.