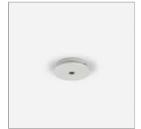

# Lbs System Canopy for housing driver

#### code LB420

REGISTERED DESIGN - File Flex is a versatile extruded aluminium profile, which can design infinite shapes. Its asymmetrical section is designed to realize unique lighting effects meanwhile ensuring optimal illumination levels. The linear LED source screened by a flexible opal extruded silicone diffuser creates seamless lighting effects. The system allows the use of blind modules, multi-optic from Leva series or adjustable spot from Spot Focus series Ø26 and Ø36. It has to be completed by stabilized drivers 24V or 48V.