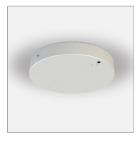

# **File Flex Suspension Circle Diffused**

# 4000

#### PRODUCT DESCRIPTION

File Flex is a patented products of Lucifero's mado of versatile extruded aluminium profile, which can design infinite shapes. Its asymmetrical section is designed to realize unique lighting effects meanwhile ensuring optimal illumination levels. The linear LED source screened by a flexible opal extruded silicone diffuser creates seamless lighting effects. The system allows the use of blind modules, multi-optic from Leva series or adjustable spot from Spot Focus series Ø26 and Ø36

#### **PRODUCT SPECS**

| Installation method       | Suspension          |
|---------------------------|---------------------|
| Absorbed power            | 33 W                |
| Color temperature         | 3000K               |
| Color rendering index CRI | >80                 |
| Finishing                 | White               |
| Luminaire luminous flux   | 4800 lm             |
| Luminous efficiency       | 145 lm/W            |
| MacAdam color tolerance   | 3                   |
| Power supply/transformer  | Not included        |
| Energy efficiency class   | D                   |
| Weight                    | 2.5 Kg              |
| Dimension                 | Ø500 mm             |
| IP Grade                  | IP40                |
| Protection Class          | Class III appliance |
| Product Spec              | Circular shape      |