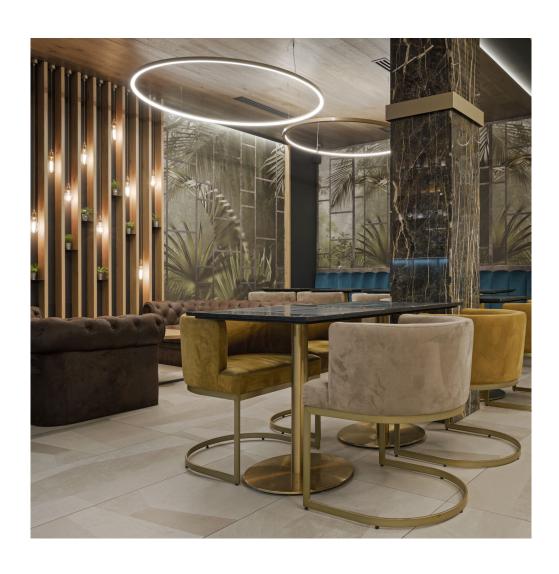

# **File Flex Suspension Circle Diffused**

code FXA42.840/01

#### PRODUCT DESCRIPTION

File Flex is a patented products of Lucifero's mado of versatile extruded aluminium profile, which can design infinite shapes. Its asymmetrical section is designed to realize unique lighting effects meanwhile ensuring optimal illumination levels. The linear LED source screened by a flexible opal extruded silicone diffuser creates seamless lighting effects. The system allows the use of blind modules, multi-optic from Leva series or adjustable spot from Spot Focus series Ø26 and Ø36