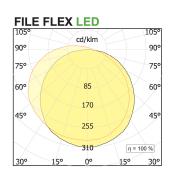

### **PRODUCT SPECS**

| Installation method       | Suspension          |
|---------------------------|---------------------|
| Light source              | Led                 |
| Absorbed power            | 53 W                |
| Color temperature         | 4000K               |
| Color rendering index CRI | >80                 |
| Finishing                 | White               |
| Luminaire luminous flux   | 3100 lm             |
| Luminous efficiency       | 58 lm/W             |
| MacAdam color tolerance   | 3                   |
| Power supply/transformer  | Not included        |
| Energy efficiency class   | D                   |
| Weight                    | 3.9 Kg              |
| Dimension                 | Ø800 mm             |
| IP Grade                  | IP40                |
| Protection Class          | Class III appliance |
| Product Spec              | Circular shape      |