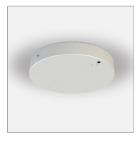

# **File Flex Suspension Circle Diffused**

code FXA42.840/01

#### PRODUCT DESCRIPTION

File Flex is a patented products of Lucifero's mado of versatile extruded aluminium profile, which can design infinite shapes. Its asymmetrical section is designed to realize unique lighting effects meanwhile ensuring optimal illumination levels. The linear LED source screened by a flexible opal extruded silicone diffuser creates seamless lighting effects. The system allows the use of blind modules, multi-optic from Leva series or adjustable spot from Spot Focus series Ø26 and Ø36

### **PRODUCT SPECS**

| Installation method       | Suspension          |
|---------------------------|---------------------|
| Light source              | Led                 |
| Absorbed power            | 53 W                |
| Color temperature         | 4000K               |
| Color rendering index CRI | >80                 |
| Finishing                 | White               |
| Luminaire luminous flux   | 3100 lm             |
| Luminous efficiency       | 58 lm/W             |
| MacAdam color tolerance   | 3                   |
| Power supply/transformer  | Not included        |
| Energy efficiency class   | D                   |
| Weight                    | 3.9 Kg              |
| Dimension                 | Ø800 mm             |
| IP Grade                  | IP40                |
| Protection Class          | Class III appliance |
| Product Spec              | Circular shape      |