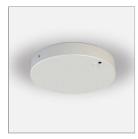

# **File Flex Suspension Circle Diffused**

code FXA42.840/01

#### PRODUCT DESCRIPTION

File Flex is a patented products of Lucifero's mado of versatile extruded aluminium profile, which can design infinite shapes. Its asymmetrical section is designed to realize unique lighting effects meanwhile ensuring optimal illumination levels. The linear LED source screened by a flexible opal extruded silicone diffuser creates seamless lighting effects. The system allows the use of blind modules, multi-optic from Leva series or adjustable spot from Spot Focus series Ø26 and Ø36

### **PRODUCT SPECS**

| Installation method       | Suspension          |
|---------------------------|---------------------|
| Light source              | Led                 |
| Absorbed power            | 53 W                |
| Color temperature         | 4000K               |
| Color rendering index CRI | >80                 |
| Finishing                 | White               |
| Luminaire luminous flux   | 3100 lm             |
| Luminous efficiency       | 58 lm/W             |
| MacAdam color tolerance   | 3                   |
| Power supply/transformer  | Not included        |
| Energy efficiency class   | D                   |
| Weight                    | 3.9 Kg              |
| Dimension                 | Ø800 mm             |
| IP Grade                  | IP40                |
| Protection Class          | Class III appliance |
| Product Spec              | Circular shape      |