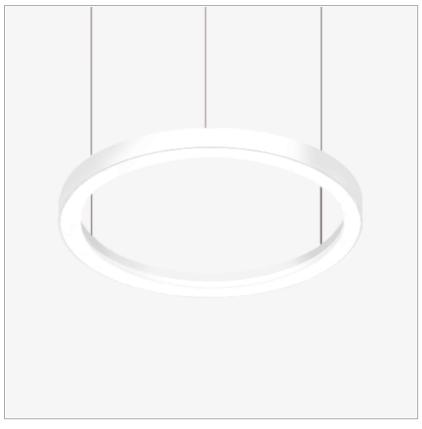

# **File Flex Suspension Circle Diffused**

code FXA42.840/01

#### PRODUCT DESCRIPTION

File Flex is a patented products of Lucifero's mado of versatile extruded aluminium profile, which can design infinite shapes. Its asymmetrical section is designed to realize unique lighting effects meanwhile ensuring optimal illumination levels. The linear LED source screened by a flexible opal extruded silicone diffuser creates seamless lighting effects. The system allows the use of blind modules, multi-optic from Leva series or adjustable spot from Spot Focus series Ø26 and Ø36

### **PRODUCT SPECS**

| Installation method       | Suspension          |
|---------------------------|---------------------|
| Light source              | Led                 |
| Absorbed power            | 53 W                |
| Color temperature         | 4000K               |
| Color rendering index CRI | >80                 |
| Finishing                 | White               |
| Luminaire luminous flux   | 3100 lm             |
| Luminous efficiency       | 58 lm/W             |
| MacAdam color tolerance   | 3                   |
| Power supply/transformer  | Not included        |
| Energy efficiency class   | D                   |
| Weight                    | 3.9 Kg              |
| Dimension                 | Ø800 mm             |
| IP Grade                  | IP40                |
| Protection Class          | Class III appliance |
| Product Spec              | Circular shape      |