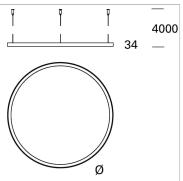

# **File Flex Suspension Circle Diffused**

code FXA42.840/01

### **PRODUCT SPECS**

| Installation method       | Suspension          |
|---------------------------|---------------------|
| Light source              | Led                 |
| Absorbed power            | 53 W                |
| Color temperature         | 4000K               |
| Color rendering index CRI | >80                 |
| Finishing                 | White               |
| Luminaire luminous flux   | 3100 lm             |
| Luminous efficiency       | 58 lm/W             |
| MacAdam color tolerance   | 3                   |
| Power supply/transformer  | Not included        |
| Energy efficiency class   | D                   |
| Weight                    | 3.9 Kg              |
| Dimension                 | Ø800 mm             |
| IP Grade                  | IP40                |
| Protection Class          | Class III appliance |
| Product Spec              | Circular shape      |