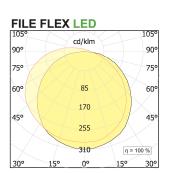

#### PRODUCT DESCRIPTION

File Flex is a patented products of Lucifero's mado of versatile extruded aluminium profile, which can design infinite shapes. Its asymmetrical section is designed to realize unique lighting effects meanwhile ensuring optimal illumination levels. The linear LED source screened by a flexible opal extruded silicone diffuser creates seamless lighting effects. The system allows the use of blind modules, multi-optic from Leva series or adjustable spot from Spot Focus series Ø26 and Ø36

### **PRODUCT SPECS**

| Installation method       | Suspension          |
|---------------------------|---------------------|
| Absorbed power            | 67 W                |
| Color temperature         | 4000K               |
| Color rendering index CRI | >80                 |
| Finishing                 | White               |
| Luminaire luminous flux   | 9890 lm             |
| Luminous efficiency       | 148 lm/W            |
| MacAdam color tolerance   | 3                   |
| Power supply/transformer  | Not included        |
| Energy efficiency class   | D                   |
| Weight                    | 4.8 Kg              |
| Dimension                 | Ø1000 mm            |
| IP Grade                  | IP40                |
| Protection Class          | Class III appliance |
| Product Spec              | Circular shape      |