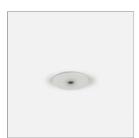

### code LB421

REGISTERED DESIGN - File Flex is a versatile extruded aluminium profile, which can design infinite shapes. Its asymmetrical section is designed to realize unique lighting effects meanwhile ensuring optimal illumination levels. The linear LED source screened by a flexible opal extruded silicone diffuser creates seamless lighting effects. The system allows the use of blind modules, multi-optic from Leva series or adjustable spot from Spot Focus series Ø26 and Ø36. It has to be completed by stabilized drivers 24V or 48V.

# code LB421

REGISTERED DESIGN - File Flex is a versatile extruded aluminium profile, which can design infinite shapes. Its asymmetrical section is designed to realize unique lighting effects meanwhile ensuring optimal illumination levels. The linear LED source screened by a flexible opal extruded silicone diffuser creates seamless lighting effects. The system allows the use of blind modules, multi-optic from Leva series or adjustable spot from Spot Focus series Ø26 and Ø36. It has to be completed by stabilized drivers 24V or 48V.