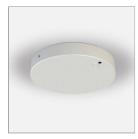

#### code LB420

REGISTERED DESIGN - File Flex is a versatile extruded aluminium profile, which can design infinite shapes. Its asymmetrical section is designed to realize unique lighting effects meanwhile ensuring optimal illumination levels. The linear LED source screened by a flexible opal extruded silicone diffuser creates seamless lighting effects. The system allows the use of blind modules, multi-optic from Leva series or adjustable spot from Spot Focus series Ø26 and Ø36. It has to be completed by stabilized drivers 24V or 48V.