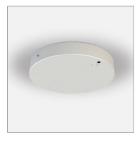

### code LB421

REGISTERED DESIGN - File Flex is a versatile extruded aluminium profile, which can design infinite shapes. Its asymmetrical section is designed to realize unique lighting effects meanwhile ensuring optimal illumination levels. The linear LED source screened by a flexible opal extruded silicone diffuser creates seamless lighting effects. The system allows the use of blind modules, multi-optic from Leva series or adjustable spot from Spot Focus series Ø26 and Ø36. It has to be completed by stabilized drivers 24V or 48V.

# code LB421

REGISTERED DESIGN - File Flex is a versatile extruded aluminium profile, which can design infinite shapes. Its asymmetrical section is designed to realize unique lighting effects meanwhile ensuring optimal illumination levels. The linear LED source screened by a flexible opal extruded silicone diffuser creates seamless lighting effects. The system allows the use of blind modules, multi-optic from Leva series or adjustable spot from Spot Focus series Ø26 and Ø36. It has to be completed by stabilized drivers 24V or 48V.