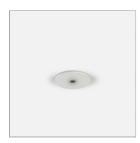

#### code LB420

REGISTERED DESIGN - File Flex is a versatile extruded aluminium profile, which can design infinite shapes. Its asymmetrical section is designed to realize unique lighting effects meanwhile ensuring optimal illumination levels. The linear LED source screened by a flexible opal extruded silicone diffuser creates seamless lighting effects. The system allows the use of blind modules, multi-optic from Leva series or adjustable spot from Spot Focus series Ø26 and Ø36. It has to be completed by stabilized drivers 24V or 48V.