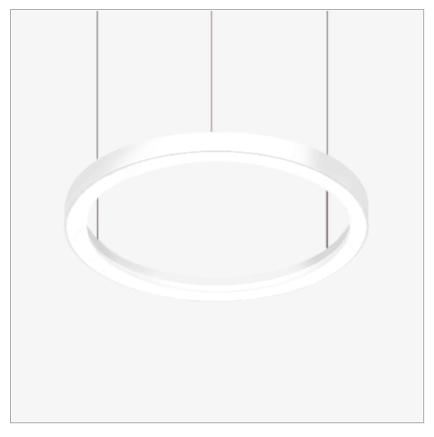

# **File Flex Suspension Circle Diffused**

code FXA43.840/01

#### PRODUCT DESCRIPTION

File Flex is a patented products of Lucifero's mado of versatile extruded aluminium profile, which can design infinite shapes. Its asymmetrical section is designed to realize unique lighting effects meanwhile ensuring optimal illumination levels. The linear LED source screened by a flexible opal extruded silicone diffuser creates seamless lighting effects. The system allows the use of blind modules, multi-optic from Leva series or adjustable spot from Spot Focus series Ø26 and Ø36

### **PRODUCT SPECS**

| Installation method       | Suspension          |
|---------------------------|---------------------|
| Absorbed power            | 67 W                |
| Color temperature         | 4000K               |
| Color rendering index CRI | >80                 |
| Finishing                 | White               |
| Luminaire luminous flux   | 9890 lm             |
| Luminous efficiency       | 148 lm/W            |
| MacAdam color tolerance   | 3                   |
| Power supply/transformer  | Not included        |
| Energy efficiency class   | D                   |
| Weight                    | 4.8 Kg              |
| Dimension                 | Ø1000 mm            |
| IP Grade                  | IP40                |
| Protection Class          | Class III appliance |
| Product Spec              | Circular shape      |