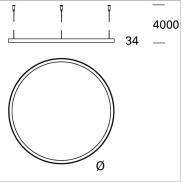

# **File Flex Suspension Circle Diffused**

code FXA43.840/01

### **PRODUCT SPECS**

| Installation method       | Suspension          |
|---------------------------|---------------------|
| Absorbed power            | 67 W                |
| Color temperature         | 4000K               |
| Color rendering index CRI | >80                 |
| Finishing                 | White               |
| Luminaire luminous flux   | 9890 lm             |
| Luminous efficiency       | 148 lm/W            |
| MacAdam color tolerance   | 3                   |
| Power supply/transformer  | Not included        |
| Energy efficiency class   | D                   |
| Weight                    | 4.8 Kg              |
| Dimension                 | Ø1000 mm            |
| IP Grade                  | IP40                |
| Protection Class          | Class III appliance |
| Product Spec              | Circular shape      |