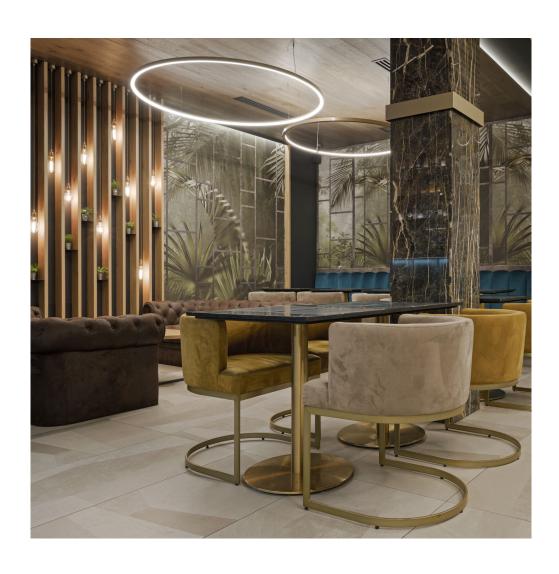

# **File Flex Suspension Circle Diffused**

code FXA43.840/01

#### PRODUCT DESCRIPTION

File Flex is a patented products of Lucifero's mado of versatile extruded aluminium profile, which can design infinite shapes. Its asymmetrical section is designed to realize unique lighting effects meanwhile ensuring optimal illumination levels. The linear LED source screened by a flexible opal extruded silicone diffuser creates seamless lighting effects. The system allows the use of blind modules, multi-optic from Leva series or adjustable spot from Spot Focus series Ø26 and Ø36