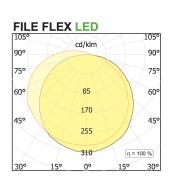

#### **PRODUCT SPECS**

| Installation method       | Suspension          |
|---------------------------|---------------------|
| Light source              | Led                 |
| Absorbed power            | 81 W                |
| Color temperature         | 4000K               |
| Color rendering index CRI | >80                 |
| Finishing                 | White               |
| Luminaire luminous flux   | 4683 lm             |
| Luminous efficiency       | 58 lm/W             |
| MacAdam color tolerance   | 3                   |
| Power supply/transformer  | Not included        |
| Energy efficiency class   | D                   |
| Weight                    | 5.9 Kg              |
| Dimension                 | Ø1200 mm            |
| IP Grade                  | IP40                |
| Protection Class          | Class III appliance |
| Product Spec              | Circular shape      |