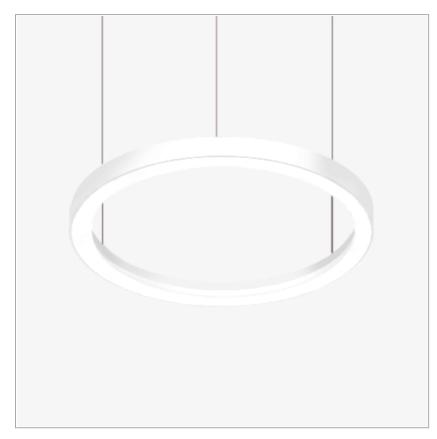

# **File Flex Suspension Circle Diffused**

#### PRODUCT DESCRIPTION

File Flex is a patented products of Lucifero's mado of versatile extruded aluminium profile, which can design infinite shapes. Its asymmetrical section is designed to realize unique lighting effects meanwhile ensuring optimal illumination levels. The linear LED source screened by a flexible opal extruded silicone diffuser creates seamless lighting effects. The system allows the use of blind modules, multi-optic from Leva series or adjustable spot from Spot Focus series Ø26 and Ø36

#### **PRODUCT SPECS**

| Installation method       | Suspension          |
|---------------------------|---------------------|
| Light source              | Led                 |
| Absorbed power            | 81 W                |
| Color temperature         | 4000K               |
| Color rendering index CRI | >80                 |
| Finishing                 | White               |
| Luminaire luminous flux   | 4683 lm             |
| Luminous efficiency       | 58 lm/W             |
| MacAdam color tolerance   | 3                   |
| Power supply/transformer  | Not included        |
| Energy efficiency class   | D                   |
| Weight                    | 5.9 Kg              |
| Dimension                 | Ø1200 mm            |
| IP Grade                  | IP40                |
| Protection Class          | Class III appliance |
| Product Spec              | Circular shape      |