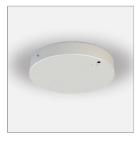

# **File Flex Suspension Circle Diffused**

#### PRODUCT DESCRIPTION

File Flex is a patented products of Lucifero's mado of versatile extruded aluminium profile, which can design infinite shapes. Its asymmetrical section is designed to realize unique lighting effects meanwhile ensuring optimal illumination levels. The linear LED source screened by a flexible opal extruded silicone diffuser creates seamless lighting effects. The system allows the use of blind modules, multi-optic from Leva series or adjustable spot from Spot Focus series Ø26 and Ø36

#### **PRODUCT SPECS**

| Installation method       | Suspension          |
|---------------------------|---------------------|
| Light source              | Led                 |
| Absorbed power            | 81 W                |
| Color temperature         | 4000K               |
| Color rendering index CRI | >80                 |
| Finishing                 | White               |
| Luminaire luminous flux   | 4683 lm             |
| Luminous efficiency       | 58 lm/W             |
| MacAdam color tolerance   | 3                   |
| Power supply/transformer  | Not included        |
| Energy efficiency class   | D                   |
| Weight                    | 5.9 Kg              |
| Dimension                 | Ø1200 mm            |
| IP Grade                  | IP40                |
| Protection Class          | Class III appliance |
| Product Spec              | Circular shape      |