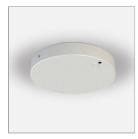

# Lbs System Canopy for plasterboard false-ceiling

## code LB428

REGISTERED DESIGN - File Flex is a versatile extruded aluminium profile, which can design infinite shapes. Its asymmetrical section is designed to realize unique lighting effects meanwhile ensuring optimal illumination levels. The linear LED source screened by a flexible opal extruded silicone diffuser creates seamless lighting effects. The system allows the use of blind modules, multi-optic from Leva series or adjustable spot from Spot Focus series Ø26 and Ø36. It has to be completed by stabilized drivers 24V or 48V.

# code LB428

REGISTERED DESIGN - File Flex is a versatile extruded aluminium profile, which can design infinite shapes. Its asymmetrical section is designed to realize unique lighting effects meanwhile ensuring optimal illumination levels. The linear LED source screened by a flexible opal extruded silicone diffuser creates seamless lighting effects. The system allows the use of blind modules, multi-optic from Leva series or adjustable spot from Spot Focus series Ø26 and Ø36. It has to be completed by stabilized drivers 24V or 48V.