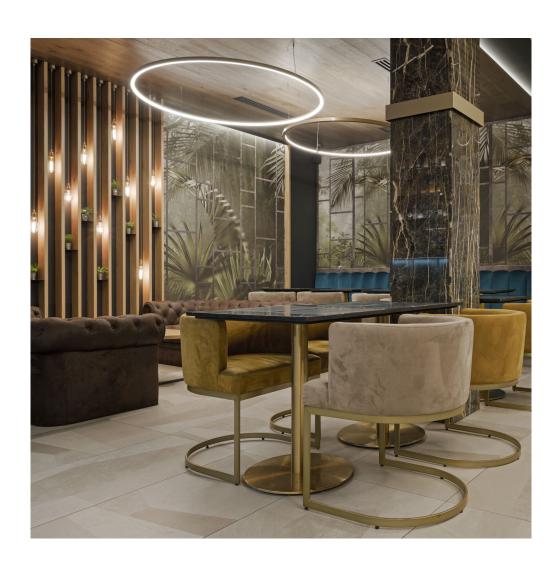

# **File Flex Suspension Circle Diffused**

#### PRODUCT DESCRIPTION

File Flex is a patented products of Lucifero's mado of versatile extruded aluminium profile, which can design infinite shapes. Its asymmetrical section is designed to realize unique lighting effects meanwhile ensuring optimal illumination levels. The linear LED source screened by a flexible opal extruded silicone diffuser creates seamless lighting effects. The system allows the use of blind modules, multi-optic from Leva series or adjustable spot from Spot Focus series Ø26 and Ø36