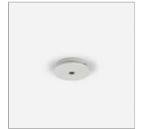

# Lbs System Canopy for housing driver

#### code LB421

REGISTERED DESIGN - File Flex is a versatile extruded aluminium profile, which can design infinite shapes. Its asymmetrical section is designed to realize unique lighting effects meanwhile ensuring optimal illumination levels. The linear LED source screened by a flexible opal extruded silicone diffuser creates seamless lighting effects. The system allows the use of blind modules, multi-optic from Leva series or adjustable spot from Spot Focus series Ø26 and Ø36. It has to be completed by stabilized drivers 24V or 48V.

# code LB421

REGISTERED DESIGN - File Flex is a versatile extruded aluminium profile, which can design infinite shapes. Its asymmetrical section is designed to realize unique lighting effects meanwhile ensuring optimal illumination levels. The linear LED source screened by a flexible opal extruded silicone diffuser creates seamless lighting effects. The system allows the use of blind modules, multi-optic from Leva series or adjustable spot from Spot Focus series Ø26 and Ø36. It has to be completed by stabilized drivers 24V or 48V.