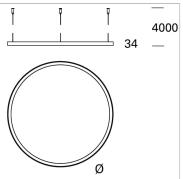

# **PRODUCT SPECS**

| Installation method       | Suspension          |
|---------------------------|---------------------|
| Absorbed power            | 81 W                |
| Color temperature         | 3000K               |
| Color rendering index CRI | >80                 |
| Finishing                 | White               |
| Luminaire luminous flux   | 11876 lm            |
| Luminous efficiency       | 147 lm/W            |
| MacAdam color tolerance   | 3                   |
| Power supply/transformer  | Not included        |
| Energy efficiency class   | D                   |
| Weight                    | 5.9 Kg              |
| Dimension                 | Ø1200 mm            |
| IP Grade                  | IP40                |
| Protection Class          | Class III appliance |
| Product Spec              | Circular shape      |