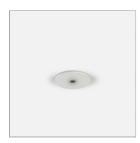

# Lbs System Canopy for housing driver

### code LB421

REGISTERED DESIGN - File Flex is a versatile extruded aluminium profile, which can design infinite shapes. Its asymmetrical section is designed to realize unique lighting effects meanwhile ensuring optimal illumination levels. The linear LED source screened by a flexible opal extruded silicone diffuser creates seamless lighting effects. The system allows the use of blind modules, multi-optic from Leva series or adjustable spot from Spot Focus series Ø26 and Ø36. It has to be completed by stabilized drivers 24V or 48V.

# code LB421

REGISTERED DESIGN - File Flex is a versatile extruded aluminium profile, which can design infinite shapes. Its asymmetrical section is designed to realize unique lighting effects meanwhile ensuring optimal illumination levels. The linear LED source screened by a flexible opal extruded silicone diffuser creates seamless lighting effects. The system allows the use of blind modules, multi-optic from Leva series or adjustable spot from Spot Focus series Ø26 and Ø36. It has to be completed by stabilized drivers 24V or 48V.