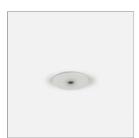

# Lbs System Canopy for plasterboard false-ceiling

## code LB428

REGISTERED DESIGN - File Flex is a versatile extruded aluminium profile, which can design infinite shapes. Its asymmetrical section is designed to realize unique lighting effects meanwhile ensuring optimal illumination levels. The linear LED source screened by a flexible opal extruded silicone diffuser creates seamless lighting effects. The system allows the use of blind modules, multi-optic from Leva series or adjustable spot from Spot Focus series Ø26 and Ø36. It has to be completed by stabilized drivers 24V or 48V.

# code LB428

REGISTERED DESIGN - File Flex is a versatile extruded aluminium profile, which can design infinite shapes. Its asymmetrical section is designed to realize unique lighting effects meanwhile ensuring optimal illumination levels. The linear LED source screened by a flexible opal extruded silicone diffuser creates seamless lighting effects. The system allows the use of blind modules, multi-optic from Leva series or adjustable spot from Spot Focus series Ø26 and Ø36. It has to be completed by stabilized drivers 24V or 48V.