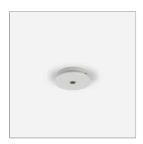

# Lbs System Canopy for housing driver

### code LB421

REGISTERED DESIGN - File Flex is a versatile extruded aluminium profile, which can design infinite shapes. Its asymmetrical section is designed to realize unique lighting effects meanwhile ensuring optimal illumination levels. The linear LED source screened by a flexible opal extruded silicone diffuser creates seamless lighting effects. The system allows the use of blind modules, multi-optic from Leva series or adjustable spot from Spot Focus series Ø26 and Ø36. It has to be completed by stabilized drivers 24V or 48V.

# code LB421

REGISTERED DESIGN - File Flex is a versatile extruded aluminium profile, which can design infinite shapes. Its asymmetrical section is designed to realize unique lighting effects meanwhile ensuring optimal illumination levels. The linear LED source screened by a flexible opal extruded silicone diffuser creates seamless lighting effects. The system allows the use of blind modules, multi-optic from Leva series or adjustable spot from Spot Focus series Ø26 and Ø36. It has to be completed by stabilized drivers 24V or 48V.