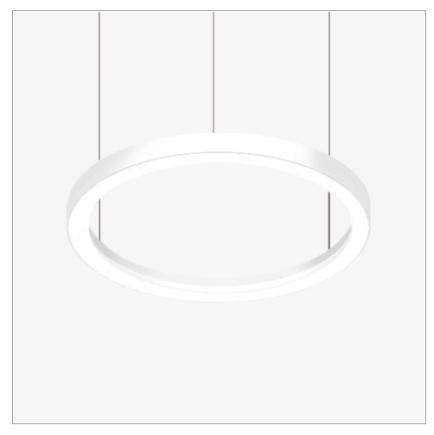

# **File Flex Suspension Circle Diffused**

code FXA44.830/01

### PRODUCT DESCRIPTION

File Flex is a patented products of Lucifero's mado of versatile extruded aluminium profile, which can design infinite shapes. Its asymmetrical section is designed to realize unique lighting effects meanwhile ensuring optimal illumination levels. The linear LED source screened by a flexible opal extruded silicone diffuser creates seamless lighting effects. The system allows the use of blind modules, multi-optic from Leva series or adjustable spot from Spot Focus series Ø26 and Ø36

# **PRODUCT SPECS**

| Installation method       | Suspension          |
|---------------------------|---------------------|
| Absorbed power            | 81 W                |
| Color temperature         | 3000K               |
| Color rendering index CRI | >80                 |
| Finishing                 | White               |
| Luminaire luminous flux   | 11876 lm            |
| Luminous efficiency       | 147 lm/W            |
| MacAdam color tolerance   | 3                   |
| Power supply/transformer  | Not included        |
| Energy efficiency class   | D                   |
| Weight                    | 5.9 Kg              |
| Dimension                 | Ø1200 mm            |
| IP Grade                  | IP40                |
| Protection Class          | Class III appliance |
| Product Spec              | Circular shape      |