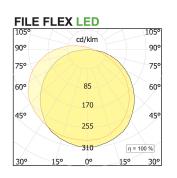

# **PRODUCT SPECS**

| Installation method       | Suspension          |
|---------------------------|---------------------|
| Absorbed power            | 81 W                |
| Color temperature         | 3000K               |
| Color rendering index CRI | >80                 |
| Finishing                 | White               |
| Luminaire luminous flux   | 11876 lm            |
| Luminous efficiency       | 147 lm/W            |
| MacAdam color tolerance   | 3                   |
| Power supply/transformer  | Not included        |
| Energy efficiency class   | D                   |
| Weight                    | 5.9 Kg              |
| Dimension                 | Ø1200 mm            |
| IP Grade                  | IP40                |
| Protection Class          | Class III appliance |
| Product Spec              | Circular shape      |