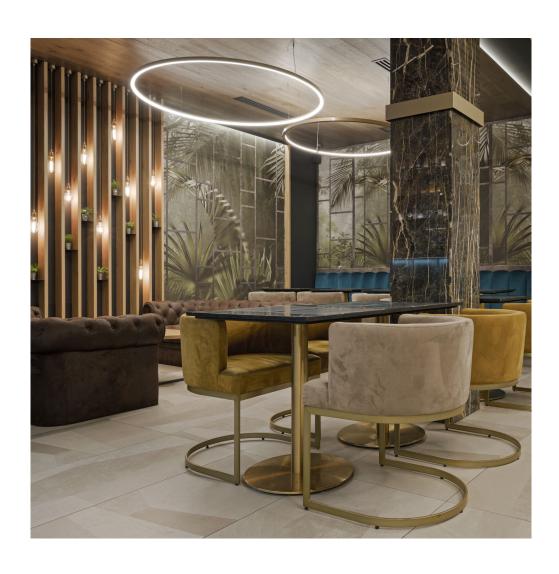

# **File Flex Suspension Circle Diffused**

code FXA44.830/01

### PRODUCT DESCRIPTION

File Flex is a patented products of Lucifero's mado of versatile extruded aluminium profile, which can design infinite shapes. Its asymmetrical section is designed to realize unique lighting effects meanwhile ensuring optimal illumination levels. The linear LED source screened by a flexible opal extruded silicone diffuser creates seamless lighting effects. The system allows the use of blind modules, multi-optic from Leva series or adjustable spot from Spot Focus series Ø26 and Ø36