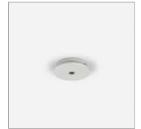

# Lbs System Canopy for plasterboard false-ceiling

## code LB428

REGISTERED DESIGN - File Flex is a versatile extruded aluminium profile, which can design infinite shapes. Its asymmetrical section is designed to realize unique lighting effects meanwhile ensuring optimal illumination levels. The linear LED source screened by a flexible opal extruded silicone diffuser creates seamless lighting effects. The system allows the use of blind modules, multi-optic from Leva series or adjustable spot from Spot Focus series Ø26 and Ø36. It has to be completed by stabilized drivers 24V or 48V.

# code LB428

REGISTERED DESIGN - File Flex is a versatile extruded aluminium profile, which can design infinite shapes. Its asymmetrical section is designed to realize unique lighting effects meanwhile ensuring optimal illumination levels. The linear LED source screened by a flexible opal extruded silicone diffuser creates seamless lighting effects. The system allows the use of blind modules, multi-optic from Leva series or adjustable spot from Spot Focus series Ø26 and Ø36. It has to be completed by stabilized drivers 24V or 48V.