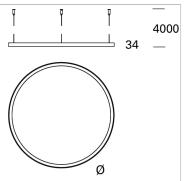

# **File Flex Suspension Circle Diffused**

code FXA45.840/01

### **PRODUCT SPECS**

| Installation method       | Suspension          |
|---------------------------|---------------------|
| Light source              | Led                 |
| Absorbed power            | 101 W               |
| Color temperature         | 4000K               |
| Color rendering index CRI | >80                 |
| Finishing                 | White               |
| Luminaire luminous flux   | 5897 lm             |
| Luminous efficiency       | 58 lm/W             |
| MacAdam color tolerance   | 3                   |
| Power supply/transformer  | Not included        |
| Energy efficiency class   | D                   |
| Weight                    | 8 Kg                |
| Dimension                 | Ø1500 mm            |
| IP Grade                  | IP40                |
| Protection Class          | Class III appliance |
| Product Spec              | Circular shape      |