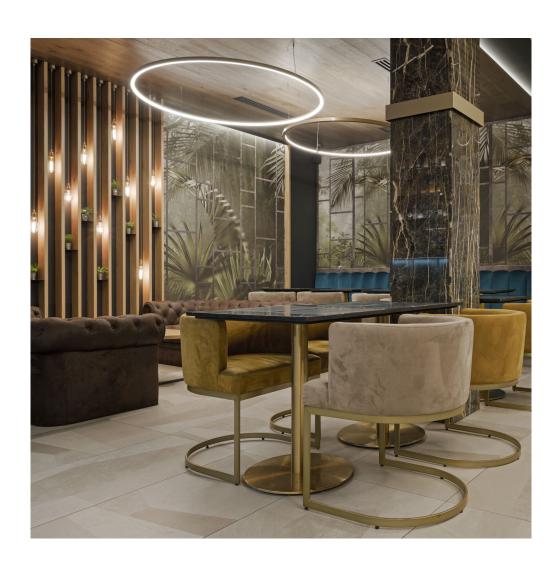

# **File Flex Suspension Circle Diffused**

code FXA45.840/01

#### PRODUCT DESCRIPTION

File Flex is a patented products of Lucifero's mado of versatile extruded aluminium profile, which can design infinite shapes. Its asymmetrical section is designed to realize unique lighting effects meanwhile ensuring optimal illumination levels. The linear LED source screened by a flexible opal extruded silicone diffuser creates seamless lighting effects. The system allows the use of blind modules, multi-optic from Leva series or adjustable spot from Spot Focus series Ø26 and Ø36