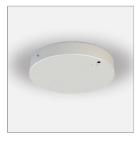

# **File Flex Suspension Circle Diffused**

code FXA45.840/01

#### PRODUCT DESCRIPTION

File Flex is a patented products of Lucifero's mado of versatile extruded aluminium profile, which can design infinite shapes. Its asymmetrical section is designed to realize unique lighting effects meanwhile ensuring optimal illumination levels. The linear LED source screened by a flexible opal extruded silicone diffuser creates seamless lighting effects. The system allows the use of blind modules, multi-optic from Leva series or adjustable spot from Spot Focus series Ø26 and Ø36

### **PRODUCT SPECS**

| Installation method       | Suspension          |
|---------------------------|---------------------|
| Light source              | Led                 |
| Absorbed power            | 101 W               |
| Color temperature         | 4000K               |
| Color rendering index CRI | >80                 |
| Finishing                 | White               |
| Luminaire luminous flux   | 5897 lm             |
| Luminous efficiency       | 58 lm/W             |
| MacAdam color tolerance   | 3                   |
| Power supply/transformer  | Not included        |
| Energy efficiency class   | D                   |
| Weight                    | 8 Kg                |
| Dimension                 | Ø1500 mm            |
| IP Grade                  | IP40                |
| Protection Class          | Class III appliance |
| Product Spec              | Circular shape      |