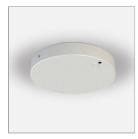

# **File Flex Suspension Circle Diffused**

code FXA45.840/01

#### PRODUCT DESCRIPTION

File Flex is a patented products of Lucifero's mado of versatile extruded aluminium profile, which can design infinite shapes. Its asymmetrical section is designed to realize unique lighting effects meanwhile ensuring optimal illumination levels. The linear LED source screened by a flexible opal extruded silicone diffuser creates seamless lighting effects. The system allows the use of blind modules, multi-optic from Leva series or adjustable spot from Spot Focus series Ø26 and Ø36

### **PRODUCT SPECS**

| Installation method       | Suspension          |
|---------------------------|---------------------|
| Light source              | Led                 |
| Absorbed power            | 101 W               |
| Color temperature         | 4000K               |
| Color rendering index CRI | >80                 |
| Finishing                 | White               |
| Luminaire luminous flux   | 5897 lm             |
| Luminous efficiency       | 58 lm/W             |
| MacAdam color tolerance   | 3                   |
| Power supply/transformer  | Not included        |
| Energy efficiency class   | D                   |
| Weight                    | 8 Kg                |
| Dimension                 | Ø1500 mm            |
| IP Grade                  | IP40                |
| Protection Class          | Class III appliance |
| Product Spec              | Circular shape      |