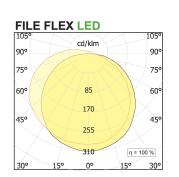

#### PRODUCT DESCRIPTION

File Flex is a patented products of Lucifero's mado of versatile extruded aluminium profile, which can design infinite shapes. Its asymmetrical section is designed to realize unique lighting effects meanwhile ensuring optimal illumination levels. The linear LED source screened by a flexible opal extruded silicone diffuser creates seamless lighting effects. The system allows the use of blind modules, multi-optic from Leva series or adjustable spot from Spot Focus series Ø26 and Ø36

### **PRODUCT SPECS**

| Installation method       | Suspension          |
|---------------------------|---------------------|
| Light source              | Led                 |
| Absorbed power            | 101 W               |
| Color temperature         | 4000K               |
| Color rendering index CRI | >80                 |
| Finishing                 | White               |
| Luminaire luminous flux   | 5897 lm             |
| Luminous efficiency       | 58 lm/W             |
| MacAdam color tolerance   | 3                   |
| Power supply/transformer  | Not included        |
| Energy efficiency class   | D                   |
| Weight                    | 8 Kg                |
| Dimension                 | Ø1500 mm            |
| IP Grade                  | IP40                |
| Protection Class          | Class III appliance |
| Product Spec              | Circular shape      |