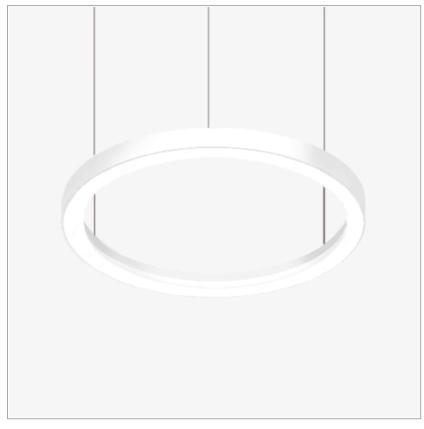

# **File Flex Suspension Circle Diffused**

code FXA45.840/01

#### PRODUCT DESCRIPTION

File Flex is a patented products of Lucifero's mado of versatile extruded aluminium profile, which can design infinite shapes. Its asymmetrical section is designed to realize unique lighting effects meanwhile ensuring optimal illumination levels. The linear LED source screened by a flexible opal extruded silicone diffuser creates seamless lighting effects. The system allows the use of blind modules, multi-optic from Leva series or adjustable spot from Spot Focus series Ø26 and Ø36

### **PRODUCT SPECS**

| Installation method       | Suspension          |
|---------------------------|---------------------|
| Light source              | Led                 |
| Absorbed power            | 101 W               |
| Color temperature         | 4000K               |
| Color rendering index CRI | >80                 |
| Finishing                 | White               |
| Luminaire luminous flux   | 5897 lm             |
| Luminous efficiency       | 58 lm/W             |
| MacAdam color tolerance   | 3                   |
| Power supply/transformer  | Not included        |
| Energy efficiency class   | D                   |
| Weight                    | 8 Kg                |
| Dimension                 | Ø1500 mm            |
| IP Grade                  | IP40                |
| Protection Class          | Class III appliance |
| Product Spec              | Circular shape      |