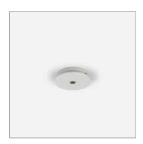

# **File Flex Suspension Circle Diffused**

code FXA46.840/01

#### PRODUCT DESCRIPTION

File Flex is a patented products of Lucifero's mado of versatile extruded aluminium profile, which can design infinite shapes. Its asymmetrical section is designed to realize unique lighting effects meanwhile ensuring optimal illumination levels. The linear LED source screened by a flexible opal extruded silicone diffuser creates seamless lighting effects. The system allows the use of blind modules, multi-optic from Leva series or adjustable spot from Spot Focus series Ø26 and Ø36