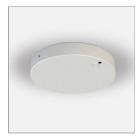

# **File Flex Suspension Circle Diffused**

code FXA46.840/01

#### PRODUCT DESCRIPTION

File Flex is a patented products of Lucifero's mado of versatile extruded aluminium profile, which can design infinite shapes. Its asymmetrical section is designed to realize unique lighting effects meanwhile ensuring optimal illumination levels. The linear LED source screened by a flexible opal extruded silicone diffuser creates seamless lighting effects. The system allows the use of blind modules, multi-optic from Leva series or adjustable spot from Spot Focus series Ø26 and Ø36