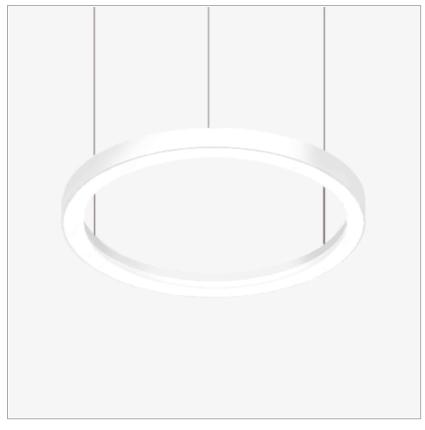

# **File Flex Suspension Circle Diffused**

code FXA46.840/01

#### PRODUCT DESCRIPTION

File Flex is a patented products of Lucifero's mado of versatile extruded aluminium profile, which can design infinite shapes. Its asymmetrical section is designed to realize unique lighting effects meanwhile ensuring optimal illumination levels. The linear LED source screened by a flexible opal extruded silicone diffuser creates seamless lighting effects. The system allows the use of blind modules, multi-optic from Leva series or adjustable spot from Spot Focus series Ø26 and Ø36

# **PRODUCT SPECS**

| Installation method       | Suspension          |
|---------------------------|---------------------|
| Light source              | Led                 |
| Absorbed power            | 121 W               |
| Color temperature         | 4000K               |
| Color rendering index CRI | >80                 |
| Finishing                 | White               |
| Luminaire luminous flux   | 7090 lm             |
| Luminous efficiency       | 59 lm/W             |
| MacAdam color tolerance   | 3                   |
| Power supply/transformer  | Not included        |
| Energy efficiency class   | D                   |
| Weight                    | 8.9 Kg              |
| Dimension                 | Ø1800 mm            |
| IP Grade                  | IP40                |
| Protection Class          | Class III appliance |
| Product Spec              | Circular shape      |
|                           |                     |