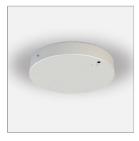

# **File Flex Suspension Circle Diffused**

code FXA46.840/01

#### PRODUCT DESCRIPTION

File Flex is a patented products of Lucifero's mado of versatile extruded aluminium profile, which can design infinite shapes. Its asymmetrical section is designed to realize unique lighting effects meanwhile ensuring optimal illumination levels. The linear LED source screened by a flexible opal extruded silicone diffuser creates seamless lighting effects. The system allows the use of blind modules, multi-optic from Leva series or adjustable spot from Spot Focus series Ø26 and Ø36