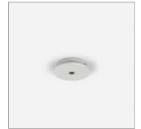

# **File Flex Suspension Circle Diffused**

code FXA46.840/01

#### PRODUCT DESCRIPTION

File Flex is a patented products of Lucifero's mado of versatile extruded aluminium profile, which can design infinite shapes. Its asymmetrical section is designed to realize unique lighting effects meanwhile ensuring optimal illumination levels. The linear LED source screened by a flexible opal extruded silicone diffuser creates seamless lighting effects. The system allows the use of blind modules, multi-optic from Leva series or adjustable spot from Spot Focus series Ø26 and Ø36