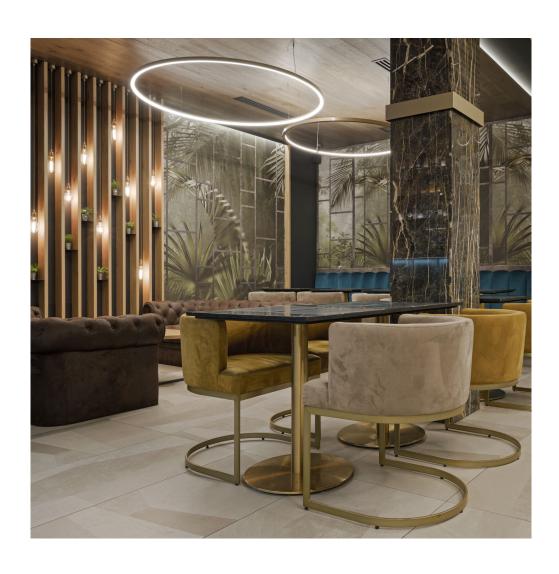

#### PRODUCT DESCRIPTION

File Flex is a patented products of Lucifero's mado of versatile extruded aluminium profile, which can design infinite shapes. Its asymmetrical section is designed to realize unique lighting effects meanwhile ensuring optimal illumination levels. The linear LED source screened by a flexible opal extruded silicone diffuser creates seamless lighting effects. The system allows the use of blind modules, multi-optic from Leva series or adjustable spot from Spot Focus series Ø26 and Ø36