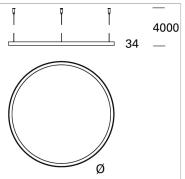

# **PRODUCT SPECS**

| Installation method       | Suspension          |
|---------------------------|---------------------|
| Light source              | Led                 |
| Absorbed power            | 121 W               |
| Color temperature         | 4000K               |
| Color rendering index CRI | >80                 |
| Finishing                 | White               |
| Luminaire luminous flux   | 7090 lm             |
| Luminous efficiency       | 59 lm/W             |
| MacAdam color tolerance   | 3                   |
| Power supply/transformer  | Not included        |
| Energy efficiency class   | D                   |
| Weight                    | 8.9 Kg              |
| Dimension                 | Ø1800 mm            |
| IP Grade                  | IP40                |
| Protection Class          | Class III appliance |
| Product Spec              | Circular shape      |
|                           |                     |