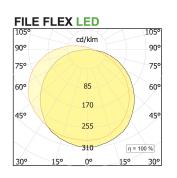

# **PRODUCT SPECS**

| Installation method       | Suspension          |
|---------------------------|---------------------|
| Light source              | Led                 |
| Absorbed power            | 121 W               |
| Color temperature         | 4000K               |
| Color rendering index CRI | >80                 |
| Finishing                 | White               |
| Luminaire luminous flux   | 7090 lm             |
| Luminous efficiency       | 59 lm/W             |
| MacAdam color tolerance   | 3                   |
| Power supply/transformer  | Not included        |
| Energy efficiency class   | D                   |
| Weight                    | 8.9 Kg              |
| Dimension                 | Ø1800 mm            |
| IP Grade                  | IP40                |
| Protection Class          | Class III appliance |
| Product Spec              | Circular shape      |
|                           |                     |