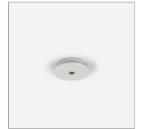

#### code LB420

REGISTERED DESIGN - File Flex is a versatile extruded aluminium profile, which can design infinite shapes. Its asymmetrical section is designed to realize unique lighting effects meanwhile ensuring optimal illumination levels. The linear LED source screened by a flexible opal extruded silicone diffuser creates seamless lighting effects. The system allows the use of blind modules, multi-optic from Leva series or adjustable spot from Spot Focus series Ø26 and Ø36. It has to be completed by stabilized drivers 24V or 48V.

# Lbs System Canopy for housing driver