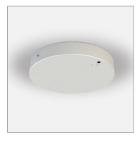

# Lbs System Canopy for housing driver

### code LB421

REGISTERED DESIGN - File Flex is a versatile extruded aluminium profile, which can design infinite shapes. Its asymmetrical section is designed to realize unique lighting effects meanwhile ensuring optimal illumination levels. The linear LED source screened by a flexible opal extruded silicone diffuser creates seamless lighting effects. The system allows the use of blind modules, multi-optic from Leva series or adjustable spot from Spot Focus series Ø26 and Ø36. It has to be completed by stabilized drivers 24V or 48V.

# code LB421

REGISTERED DESIGN - File Flex is a versatile extruded aluminium profile, which can design infinite shapes. Its asymmetrical section is designed to realize unique lighting effects meanwhile ensuring optimal illumination levels. The linear LED source screened by a flexible opal extruded silicone diffuser creates seamless lighting effects. The system allows the use of blind modules, multi-optic from Leva series or adjustable spot from Spot Focus series Ø26 and Ø36. It has to be completed by stabilized drivers 24V or 48V.