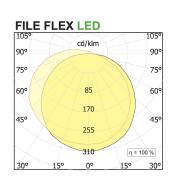

### **PRODUCT SPECS**

| Installation method       | Suspension          |
|---------------------------|---------------------|
| Absorbed power            | 121 W               |
| Color temperature         | 3000K               |
| Color rendering index CRI | >80                 |
| Finishing                 | White               |
| Luminaire luminous flux   | 17989 lm            |
| Luminous efficiency       | 149 lm/W            |
| MacAdam color tolerance   | 3                   |
| Power supply/transformer  | Not included        |
| Energy efficiency class   | D                   |
| Weight                    | 8.9 Kg              |
| Dimension                 | Ø1800 mm            |
| IP Grade                  | IP40                |
| Protection Class          | Class III appliance |
| Product Spec              | Circular shape      |