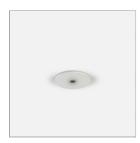

# Lbs System Canopy for plasterboard false-ceiling

## code LB428

REGISTERED DESIGN - File Flex is a versatile extruded aluminium profile, which can design infinite shapes. Its asymmetrical section is designed to realize unique lighting effects meanwhile ensuring optimal illumination levels. The linear LED source screened by a flexible opal extruded silicone diffuser creates seamless lighting effects. The system allows the use of blind modules, multi-optic from Leva series or adjustable spot from Spot Focus series Ø26 and Ø36. It has to be completed by stabilized drivers 24V or 48V.

# code LB428

REGISTERED DESIGN - File Flex is a versatile extruded aluminium profile, which can design infinite shapes. Its asymmetrical section is designed to realize unique lighting effects meanwhile ensuring optimal illumination levels. The linear LED source screened by a flexible opal extruded silicone diffuser creates seamless lighting effects. The system allows the use of blind modules, multi-optic from Leva series or adjustable spot from Spot Focus series Ø26 and Ø36. It has to be completed by stabilized drivers 24V or 48V.