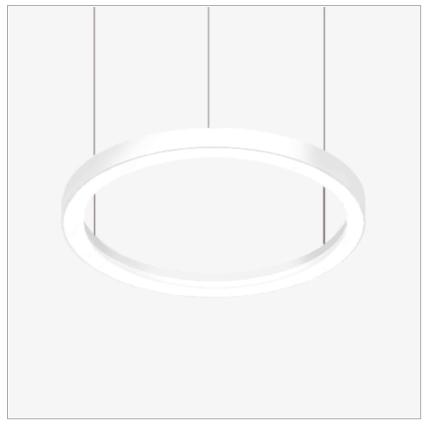

# **File Flex Suspension Circle Diffused**

code FXA46.830/01

#### PRODUCT DESCRIPTION

File Flex is a patented products of Lucifero's mado of versatile extruded aluminium profile, which can design infinite shapes. Its asymmetrical section is designed to realize unique lighting effects meanwhile ensuring optimal illumination levels. The linear LED source screened by a flexible opal extruded silicone diffuser creates seamless lighting effects. The system allows the use of blind modules, multi-optic from Leva series or adjustable spot from Spot Focus series Ø26 and Ø36

### **PRODUCT SPECS**

| Installation method       | Suspension          |
|---------------------------|---------------------|
| Absorbed power            | 121 W               |
| Color temperature         | 3000K               |
| Color rendering index CRI | >80                 |
| Finishing                 | White               |
| Luminaire luminous flux   | 17989 lm            |
| Luminous efficiency       | 149 lm/W            |
| MacAdam color tolerance   | 3                   |
| Power supply/transformer  | Not included        |
| Energy efficiency class   | D                   |
| Weight                    | 8.9 Kg              |
| Dimension                 | Ø1800 mm            |
| IP Grade                  | IP40                |
| Protection Class          | Class III appliance |
| Product Spec              | Circular shape      |