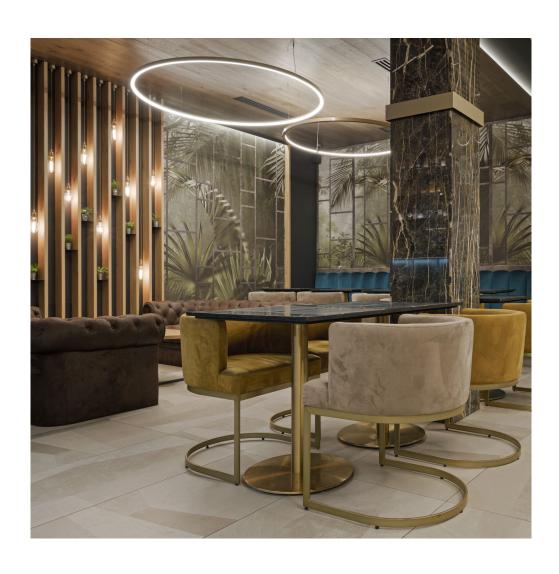

# **File Flex Suspension Circle Diffused**

code FXA46.830/01

#### PRODUCT DESCRIPTION

File Flex is a patented products of Lucifero's mado of versatile extruded aluminium profile, which can design infinite shapes. Its asymmetrical section is designed to realize unique lighting effects meanwhile ensuring optimal illumination levels. The linear LED source screened by a flexible opal extruded silicone diffuser creates seamless lighting effects. The system allows the use of blind modules, multi-optic from Leva series or adjustable spot from Spot Focus series Ø26 and Ø36

### **PRODUCT SPECS**

| Installation method       | Suspension          |
|---------------------------|---------------------|
| Absorbed power            | 121 W               |
| Color temperature         | 3000K               |
| Color rendering index CRI | >80                 |
| Finishing                 | White               |
| Luminaire luminous flux   | 17989 lm            |
| Luminous efficiency       | 149 lm/W            |
| MacAdam color tolerance   | 3                   |
| Power supply/transformer  | Not included        |
| Energy efficiency class   | D                   |
| Weight                    | 8.9 Kg              |
| Dimension                 | Ø1800 mm            |
| IP Grade                  | IP40                |
| Protection Class          | Class III appliance |
| Product Spec              | Circular shape      |