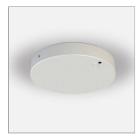

### code LB421

REGISTERED DESIGN - File Flex is a versatile extruded aluminium profile, which can design infinite shapes. Its asymmetrical section is designed to realize unique lighting effects meanwhile ensuring optimal illumination levels. The linear LED source screened by a flexible opal extruded silicone diffuser creates seamless lighting effects. The system allows the use of blind modules, multi-optic from Leva series or adjustable spot from Spot Focus series Ø26 and Ø36. It has to be completed by stabilized drivers 24V or 48V.

# code LB421

REGISTERED DESIGN - File Flex is a versatile extruded aluminium profile, which can design infinite shapes. Its asymmetrical section is designed to realize unique lighting effects meanwhile ensuring optimal illumination levels. The linear LED source screened by a flexible opal extruded silicone diffuser creates seamless lighting effects. The system allows the use of blind modules, multi-optic from Leva series or adjustable spot from Spot Focus series Ø26 and Ø36. It has to be completed by stabilized drivers 24V or 48V.

# Lbs System Canopy for plasterboard false-ceiling