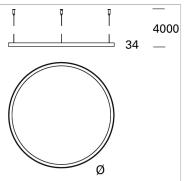

# **File Flex Suspension Circle Diffused**

code FXA46.830/01

### **PRODUCT SPECS**

| Installation method       | Suspension          |
|---------------------------|---------------------|
| Absorbed power            | 121 W               |
| Color temperature         | 3000K               |
| Color rendering index CRI | >80                 |
| Finishing                 | White               |
| Luminaire luminous flux   | 17989 lm            |
| Luminous efficiency       | 149 lm/W            |
| MacAdam color tolerance   | 3                   |
| Power supply/transformer  | Not included        |
| Energy efficiency class   | D                   |
| Weight                    | 8.9 Kg              |
| Dimension                 | Ø1800 mm            |
| IP Grade                  | IP40                |
| Protection Class          | Class III appliance |
| Product Spec              | Circular shape      |