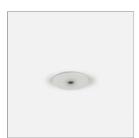

#### code LB421

REGISTERED DESIGN - File Flex is a versatile extruded aluminium profile, which can design infinite shapes. Its asymmetrical section is designed to realize unique lighting effects meanwhile ensuring optimal illumination levels. The linear LED source screened by a flexible opal extruded silicone diffuser creates seamless lighting effects. The system allows the use of blind modules, multi-optic from Leva series or adjustable spot from Spot Focus series Ø26 and Ø36. It has to be completed by stabilized drivers 24V or 48V.

## code LB421

REGISTERED DESIGN - File Flex is a versatile extruded aluminium profile, which can design infinite shapes. Its asymmetrical section is designed to realize unique lighting effects meanwhile ensuring optimal illumination levels. The linear LED source screened by a flexible opal extruded silicone diffuser creates seamless lighting effects. The system allows the use of blind modules, multi-optic from Leva series or adjustable spot from Spot Focus series Ø26 and Ø36. It has to be completed by stabilized drivers 24V or 48V.