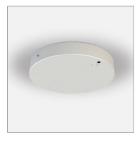

#### code LB421

REGISTERED DESIGN - File Flex is a versatile extruded aluminium profile, which can design infinite shapes. Its asymmetrical section is designed to realize unique lighting effects meanwhile ensuring optimal illumination levels. The linear LED source screened by a flexible opal extruded silicone diffuser creates seamless lighting effects. The system allows the use of blind modules, multi-optic from Leva series or adjustable spot from Spot Focus series Ø26 and Ø36. It has to be completed by stabilized drivers 24V or 48V.

## code LB421

REGISTERED DESIGN - File Flex is a versatile extruded aluminium profile, which can design infinite shapes. Its asymmetrical section is designed to realize unique lighting effects meanwhile ensuring optimal illumination levels. The linear LED source screened by a flexible opal extruded silicone diffuser creates seamless lighting effects. The system allows the use of blind modules, multi-optic from Leva series or adjustable spot from Spot Focus series Ø26 and Ø36. It has to be completed by stabilized drivers 24V or 48V.