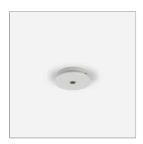

## Lbs System Canopy for housing driver

#### code LB421

REGISTERED DESIGN - File Flex is a versatile extruded aluminium profile, which can design infinite shapes. Its asymmetrical section is designed to realize unique lighting effects meanwhile ensuring optimal illumination levels. The linear LED source screened by a flexible opal extruded silicone diffuser creates seamless lighting effects. The system allows the use of blind modules, multi-optic from Leva series or adjustable spot from Spot Focus series Ø26 and Ø36. It has to be completed by stabilized drivers 24V or 48V.

## code LB421

REGISTERED DESIGN - File Flex is a versatile extruded aluminium profile, which can design infinite shapes. Its asymmetrical section is designed to realize unique lighting effects meanwhile ensuring optimal illumination levels. The linear LED source screened by a flexible opal extruded silicone diffuser creates seamless lighting effects. The system allows the use of blind modules, multi-optic from Leva series or adjustable spot from Spot Focus series Ø26 and Ø36. It has to be completed by stabilized drivers 24V or 48V.