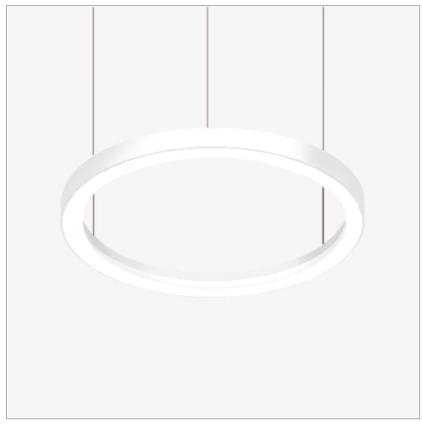

## **File Flex Suspension Circle Diffused**

code FXA47.830/01

#### PRODUCT DESCRIPTION

File Flex is a patented products of Lucifero's mado of versatile extruded aluminium profile, which can design infinite shapes. Its asymmetrical section is designed to realize unique lighting effects meanwhile ensuring optimal illumination levels. The linear LED source screened by a flexible opal extruded silicone diffuser creates seamless lighting effects. The system allows the use of blind modules, multi-optic from Leva series or adjustable spot from Spot Focus series Ø26 and Ø36

## **PRODUCT SPECS**

| Installation method       | Suspension          |
|---------------------------|---------------------|
| Light source              | Led                 |
| Absorbed power            | 169 W               |
| Color temperature         | 3000K               |
| Color rendering index CRI | >80                 |
| Finishing                 | White               |
| Luminaire luminous flux   | 9867 lm             |
| Luminous efficiency       | 58 lm/W             |
| MacAdam color tolerance   | 3                   |
| Power supply/transformer  | Not included        |
| Energy efficiency class   | D                   |
| Weight                    | 12.2 Kg             |
| Dimension                 | Ø2500 mm            |
| IP Grade                  | IP40                |
| Protection Class          | Class III appliance |
| Product Spec              | Circular shape      |