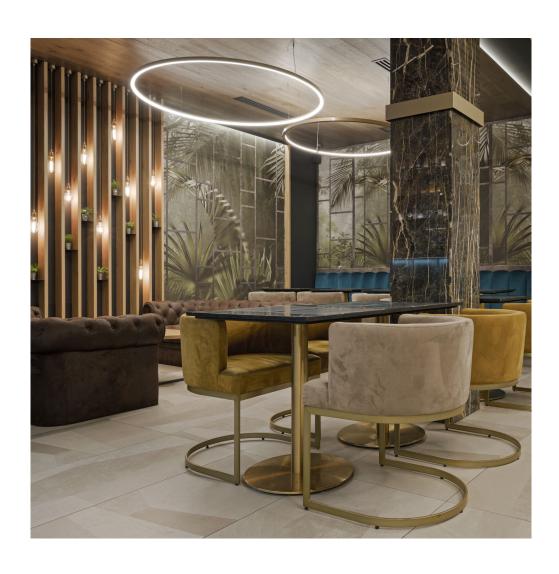

## **File Flex Suspension Circle Diffused**

code FXA47.830/01

#### PRODUCT DESCRIPTION

File Flex is a patented products of Lucifero's mado of versatile extruded aluminium profile, which can design infinite shapes. Its asymmetrical section is designed to realize unique lighting effects meanwhile ensuring optimal illumination levels. The linear LED source screened by a flexible opal extruded silicone diffuser creates seamless lighting effects. The system allows the use of blind modules, multi-optic from Leva series or adjustable spot from Spot Focus series Ø26 and Ø36