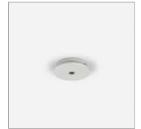

# Lbs System Canopy for plasterboard false-ceiling

### code LB428

REGISTERED DESIGN - File Flex is a versatile extruded aluminium profile, which can design infinite shapes. Its asymmetrical section is designed to realize unique lighting effects meanwhile ensuring optimal illumination levels. The linear LED source screened by a flexible opal extruded silicone diffuser creates seamless lighting effects. The system allows the use of blind modules, multi-optic from Leva series or adjustable spot from Spot Focus series Ø26 and Ø36. It has to be completed by stabilized drivers 24V or 48V.

## code LB428

REGISTERED DESIGN - File Flex is a versatile extruded aluminium profile, which can design infinite shapes. Its asymmetrical section is designed to realize unique lighting effects meanwhile ensuring optimal illumination levels. The linear LED source screened by a flexible opal extruded silicone diffuser creates seamless lighting effects. The system allows the use of blind modules, multi-optic from Leva series or adjustable spot from Spot Focus series Ø26 and Ø36. It has to be completed by stabilized drivers 24V or 48V.