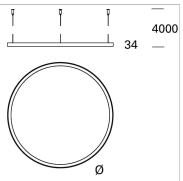

## **File Flex Suspension Circle Diffused**

code FXA47.830/01

## **PRODUCT SPECS**

| Installation method       | Suspension          |
|---------------------------|---------------------|
| Light source              | Led                 |
| Absorbed power            | 169 W               |
| Color temperature         | 3000K               |
| Color rendering index CRI | >80                 |
| Finishing                 | White               |
| Luminaire luminous flux   | 9867 lm             |
| Luminous efficiency       | 58 lm/W             |
| MacAdam color tolerance   | 3                   |
| Power supply/transformer  | Not included        |
| Energy efficiency class   | D                   |
| Weight                    | 12.2 Kg             |
| Dimension                 | Ø2500 mm            |
| IP Grade                  | IP40                |
| Protection Class          | Class III appliance |
| Product Spec              | Circular shape      |