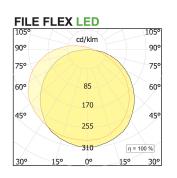

## **PRODUCT SPECS**

| Installation method       | Suspension          |
|---------------------------|---------------------|
| Light source              | Led                 |
| Absorbed power            | 169 W               |
| Color temperature         | 3000K               |
| Color rendering index CRI | >80                 |
| Finishing                 | White               |
| Luminaire luminous flux   | 9867 lm             |
| Luminous efficiency       | 58 lm/W             |
| MacAdam color tolerance   | 3                   |
| Power supply/transformer  | Not included        |
| Energy efficiency class   | D                   |
| Weight                    | 12.2 Kg             |
| Dimension                 | Ø2500 mm            |
| IP Grade                  | IP40                |
| Protection Class          | Class III appliance |
| Product Spec              | Circular shape      |