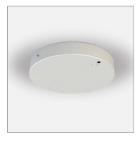

# **File Flex Suspension Circle Diffused**

code FXA48.840/01

#### PRODUCT DESCRIPTION

File Flex is a patented products of Lucifero's mado of versatile extruded aluminium profile, which can design infinite shapes. Its asymmetrical section is designed to realize unique lighting effects meanwhile ensuring optimal illumination levels. The linear LED source screened by a flexible opal extruded silicone diffuser creates seamless lighting effects. The system allows the use of blind modules, multi-optic from Leva series or adjustable spot from Spot Focus series Ø26 and Ø36

### **PRODUCT SPECS**

| Installation method       | Suspension          |
|---------------------------|---------------------|
| Absorbed power            | 203 W               |
| Color temperature         | 4000K               |
| Color rendering index CRI | >80                 |
| Finishing                 | White               |
| Luminaire luminous flux   | 30290 lm            |
| Luminous efficiency       | 149 lm/W            |
| MacAdam color tolerance   | 3                   |
| Power supply/transformer  | Not included        |
| Energy efficiency class   | D                   |
| Weight                    | 14.8 Kg             |
| Dimension                 | Ø3000 mm            |
| IP Grade                  | IP40                |
| Protection Class          | Class III appliance |
| Product Spec              | Circular shape      |