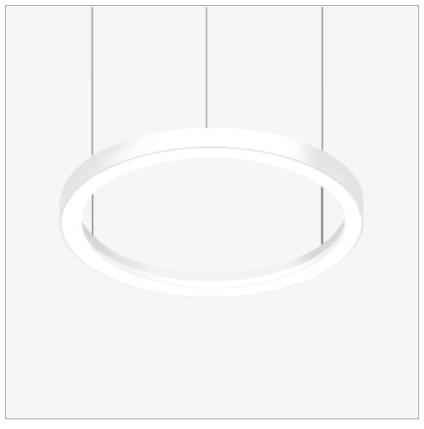

# **File Flex Suspension Circle Diffused**

code FXA48.840/01

#### PRODUCT DESCRIPTION

File Flex is a patented products of Lucifero's mado of versatile extruded aluminium profile, which can design infinite shapes. Its asymmetrical section is designed to realize unique lighting effects meanwhile ensuring optimal illumination levels. The linear LED source screened by a flexible opal extruded silicone diffuser creates seamless lighting effects. The system allows the use of blind modules, multi-optic from Leva series or adjustable spot from Spot Focus series Ø26 and Ø36

### **PRODUCT SPECS**

| Installation method       | Suspension          |
|---------------------------|---------------------|
| Absorbed power            | 203 W               |
| Color temperature         | 4000K               |
| Color rendering index CRI | >80                 |
| Finishing                 | White               |
| Luminaire luminous flux   | 30290 lm            |
| Luminous efficiency       | 149 lm/W            |
| MacAdam color tolerance   | 3                   |
| Power supply/transformer  | Not included        |
| Energy efficiency class   | D                   |
| Weight                    | 14.8 Kg             |
| Dimension                 | Ø3000 mm            |
| IP Grade                  | IP40                |
| Protection Class          | Class III appliance |
| Product Spec              | Circular shape      |