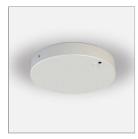

# **File Flex Suspension Circle Diffused**

code FXA48.840/01

#### PRODUCT DESCRIPTION

File Flex is a patented products of Lucifero's mado of versatile extruded aluminium profile, which can design infinite shapes. Its asymmetrical section is designed to realize unique lighting effects meanwhile ensuring optimal illumination levels. The linear LED source screened by a flexible opal extruded silicone diffuser creates seamless lighting effects. The system allows the use of blind modules, multi-optic from Leva series or adjustable spot from Spot Focus series Ø26 and Ø36

### **PRODUCT SPECS**

| Installation method       | Suspension          |
|---------------------------|---------------------|
| Absorbed power            | 203 W               |
| Color temperature         | 4000K               |
| Color rendering index CRI | >80                 |
| Finishing                 | White               |
| Luminaire luminous flux   | 30290 lm            |
| Luminous efficiency       | 149 lm/W            |
| MacAdam color tolerance   | 3                   |
| Power supply/transformer  | Not included        |
| Energy efficiency class   | D                   |
| Weight                    | 14.8 Kg             |
| Dimension                 | Ø3000 mm            |
| IP Grade                  | IP40                |
| Protection Class          | Class III appliance |
| Product Spec              | Circular shape      |