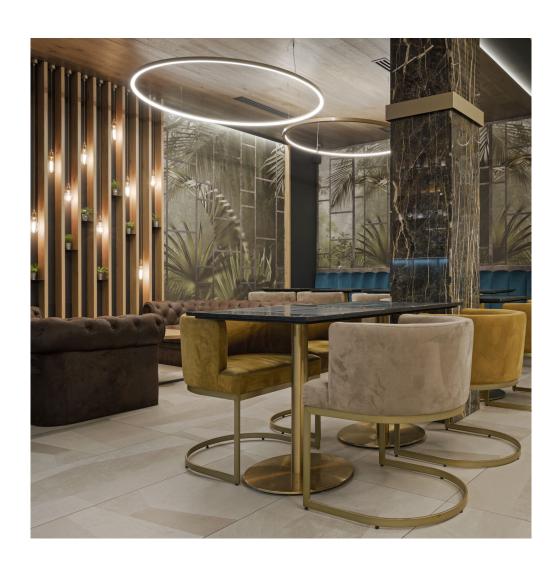

# **File Flex Suspension Circle Diffused**

code FXA48.840/01

#### PRODUCT DESCRIPTION

File Flex is a patented products of Lucifero's mado of versatile extruded aluminium profile, which can design infinite shapes. Its asymmetrical section is designed to realize unique lighting effects meanwhile ensuring optimal illumination levels. The linear LED source screened by a flexible opal extruded silicone diffuser creates seamless lighting effects. The system allows the use of blind modules, multi-optic from Leva series or adjustable spot from Spot Focus series Ø26 and Ø36