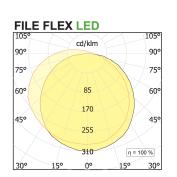

### **PRODUCT SPECS**

| Installation method       | Suspension          |
|---------------------------|---------------------|
| Absorbed power            | 203 W               |
| Color temperature         | 4000K               |
| Color rendering index CRI | >80                 |
| Finishing                 | White               |
| Luminaire luminous flux   | 30290 lm            |
| Luminous efficiency       | 149 lm/W            |
| MacAdam color tolerance   | 3                   |
| Power supply/transformer  | Not included        |
| Energy efficiency class   | D                   |
| Weight                    | 14.8 Kg             |
| Dimension                 | Ø3000 mm            |
| IP Grade                  | IP40                |
| Protection Class          | Class III appliance |
| Product Spec              | Circular shape      |