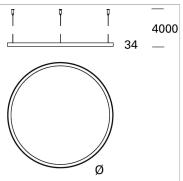

# **File Flex Suspension Circle Diffused**

code FXA48.840/01

### **PRODUCT SPECS**

| Installation method       | Suspension          |
|---------------------------|---------------------|
| Absorbed power            | 203 W               |
| Color temperature         | 4000K               |
| Color rendering index CRI | >80                 |
| Finishing                 | White               |
| Luminaire luminous flux   | 30290 lm            |
| Luminous efficiency       | 149 lm/W            |
| MacAdam color tolerance   | 3                   |
| Power supply/transformer  | Not included        |
| Energy efficiency class   | D                   |
| Weight                    | 14.8 Kg             |
| Dimension                 | Ø3000 mm            |
| IP Grade                  | IP40                |
| Protection Class          | Class III appliance |
| Product Spec              | Circular shape      |