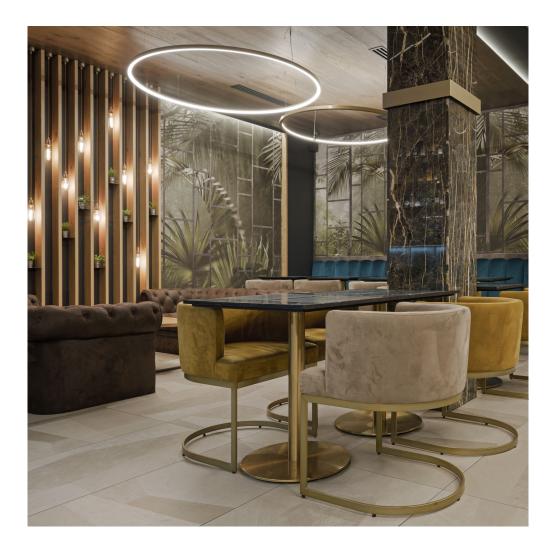

## File Flex Suspension Circle Diffused

code FXA48.830/01

#### **PRODUCT DESCRIPTION**

File Flex is a patented products of Lucifero's mado of versatile extruded aluminium profile, which can design infinite shapes. Its asymmetrical section is designed to realize unique lighting effects meanwhile ensuring optimal illumination levels. The linear LED source screened by a flexible opal extruded silicone diffuser creates seamless lighting effects. The system allows the use of blind modules, multi-optic from Leva series or adjustable spot from Spot Focus series Ø26 and Ø36

#### code LB420

REGISTERED DESIGN - File Flex is a versatile extruded aluminium profile, which can design infinite shapes. Its asymmetrical section is designed to realize unique lighting effects meanwhile ensuring optimal illumination levels. The linear LED source screened by a flexible opal extruded silicone diffuser creates seamless lighting effects. The system allows the use of blind modules, multi-optic from Leva series or adjustable spot from Spot Focus series Ø26 and Ø36. It has to be completed by stabilized drivers 24V or 48V.