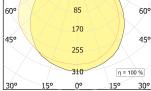

#### PRODUCT SPECS

| Suspension          |
|---------------------|
| 203 W               |
| 3000K               |
| >80                 |
| White               |
| 30255 lm            |
| 149 lm/W            |
| 3                   |
| Not included        |
| D                   |
| 14.8 Kg             |
| Ø3000 mm            |
| IP40                |
| Class III appliance |
| Circular shape      |
|                     |