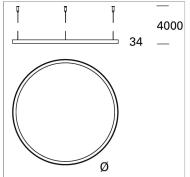

#### PRODUCT SPECS

| Suspension          |
|---------------------|
| 203 W               |
| 3000K               |
| >80                 |
| White               |
| 30255 lm            |
| 149 lm/W            |
| 3                   |
| Not included        |
| D                   |
| 14.8 Kg             |
| Ø3000 mm            |
| IP40                |
| Class III appliance |
| Circular shape      |
|                     |