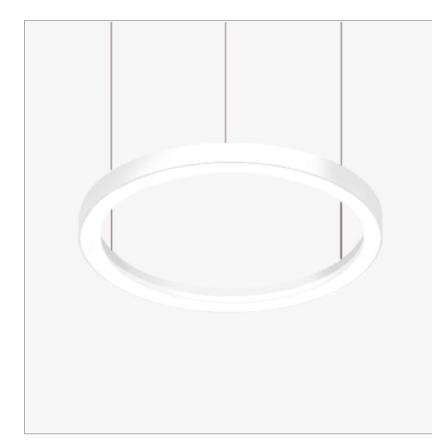

## File Flex Suspension Circle Diffused

code FXA48.830/01

#### **PRODUCT DESCRIPTION**

File Flex is a patented products of Lucifero's mado of versatile extruded aluminium profile, which can design infinite shapes. Its asymmetrical section is designed to realize unique lighting effects meanwhile ensuring optimal illumination levels. The linear LED source screened by a flexible opal extruded silicone diffuser creates seamless lighting effects. The system allows the use of blind modules, multi-optic from Leva series or adjustable spot from Spot Focus series Ø26 and Ø36