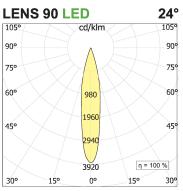

### **PRODUCT SPECS**

| Installation method       | Trimless recessed                  |
|---------------------------|------------------------------------|
| Light source              | Led                                |
| Absorbed power            | 17 W / 24,3 W                      |
| Color temperature         | 2700K                              |
| Color rendering index CRI | >90                                |
| Optic                     | Flood 24°                          |
| Finishing                 | White                              |
| Luminaire luminous flux   | 1530 lm / 2011 lm                  |
| Luminous efficiency       | 90 lm/W / 83 lm/W                  |
| MacAdam color tolerance   | >3/3                               |
| Durata media stimata      | 3SDCM 50000h L90 B10<br>ta 25°C    |
| Protocol                  | On/Off                             |
| Energy efficiency class   | D/E                                |
| Dimension                 | L159Wx154Hx140 mm                  |
| Hole size                 | squared cut   vedi<br>accessori mm |
| IP Grade                  | IP20                               |
| Protection Class          | Class III appliance                |
| Product Spec              | Adjustable                         |
|                           |                                    |