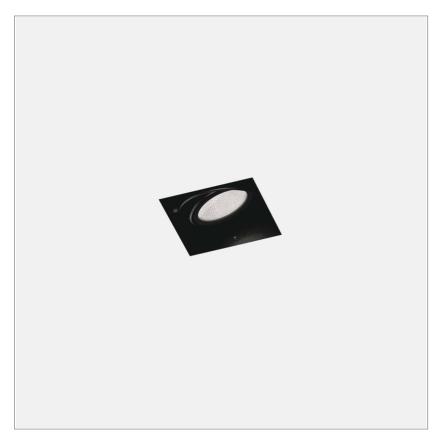

# **Incas Led Minimal 1**

code IN01M.927F/01

# PRODUCT DESCRIPTION

Family of adjustable recessed downlight, with COB LED source, with or without frame. Square or rectangular painted steel structure with one or more light sources. Cardanic optical assembly with ± 25 ° orientation on the two horizontal axes. The frameless version necessarily requires a subframe for installation on 13mm plasterboard false ceilings. Equipped with high-performance LEDs, with CRI>90, high-performance passive heatsink in black anodized extruded aluminum and 99.99% pure aluminum metallized reflector.To be associated with remote stabilized current drivers. IP20.

### **PRODUCT SPECS**

| Installation method       | Trimless recessed                  |
|---------------------------|------------------------------------|
| Light source              | Led                                |
| Absorbed power            | 17 W / 24,3 W                      |
| Color temperature         | 2700K                              |
| Color rendering index CRI | >90                                |
| Optic                     | Flood 24°                          |
| Finishing                 | White                              |
| Luminaire luminous flux   | 1530 lm / 2011 lm                  |
| Luminous efficiency       | 90 lm/W / 83 lm/W                  |
| MacAdam color tolerance   | >3/3                               |
| Durata media stimata      | 3SDCM 50000h L90 B10<br>ta 25°C    |
| Protocol                  | On/Off                             |
| Energy efficiency class   | D/E                                |
| Dimension                 | L159Wx154Hx140 mm                  |
| Hole size                 | squared cut   vedi<br>accessori mm |
| IP Grade                  | IP20                               |
| Protection Class          | Class III appliance                |
| Product Spec              | Adjustable                         |
|                           |                                    |