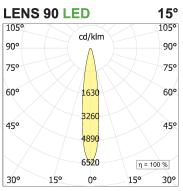

# ± 25° 140

# **PRODUCT SPECS**

| Installation method       | Trimless recessed                  |
|---------------------------|------------------------------------|
| Light source              | Led                                |
| Absorbed power            | 17 W / 24,3 W                      |
| Color temperature         | 2700K                              |
| Color rendering index CRI | >90                                |
| Optic                     | Spot 15°                           |
| Finishing                 | White                              |
| Luminaire luminous flux   | 1438 lm / 1904 lm                  |
| Luminous efficiency       | 85 lm/W / 78 lm/W                  |
| MacAdam color tolerance   | >3/3                               |
| Durata media stimata      | 3SDCM 50000h L90 B10<br>ta 25°C    |
| Protocol                  | On/Off                             |
| Energy efficiency class   | D/E                                |
| Dimension                 | L159Wx154Hx140 mm                  |
| Hole size                 | squared cut   vedi<br>accessori mm |
| IP Grade                  | IP20                               |
| Protection Class          | Class III appliance                |
| Product Spec              | Adjustable                         |
|                           |                                    |