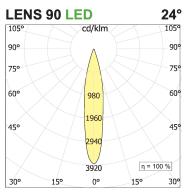

# ± 25° 140

# **PRODUCT SPECS**

| Installation method       | Trimless recessed                  |
|---------------------------|------------------------------------|
| Light source              | Led                                |
| Absorbed power            | 17 W / 24,3 W                      |
| Color temperature         | 4000K                              |
| Color rendering index CRI | >90                                |
| Optic                     | Flood 24°                          |
| Finishing                 | White                              |
| Luminaire luminous flux   | 1807 lm / 2376 lm                  |
| Luminous efficiency       | 106 lm/W / 98 lm/W                 |
| MacAdam color tolerance   | >3/3                               |
| Durata media stimata      | 3SDCM 50000h L90 B10 ta 25°C       |
| Protocol                  | On/Off                             |
| Energy efficiency class   | D/E                                |
| Dimension                 | L159Wx154Hx140 mm                  |
| Hole size                 | squared cut   vedi<br>accessori mm |
| IP Grade                  | IP20                               |
| Protection Class          | Class III appliance                |
| Product Spec              | Adjustable                         |
|                           |                                    |