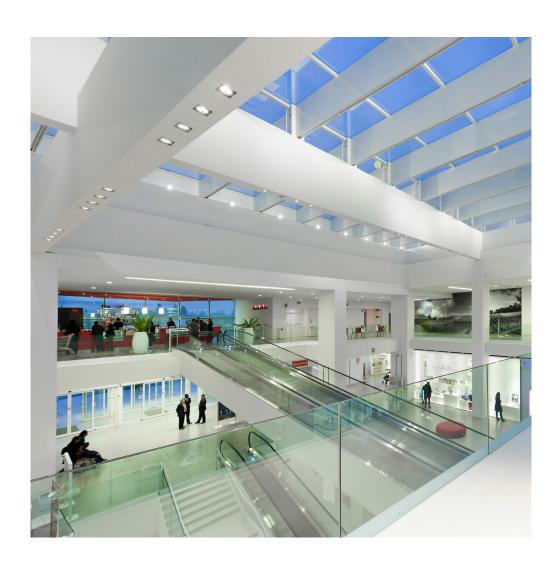

| On/Off                             |
| Energy efficiency class   | D/E                                |
| Dimension                 | L159Wx154Hx140 mm                  |
| Hole size                 | squared cut   vedi<br>accessori mm |
| IP Grade                  | IP20                               |
| Protection Class          | Class III appliance                |
| Product Spec              | Adjustable                         |
|                           |                                    |

# **WEB PAGE**



# **ASSEMBLY**



## **MANDATORY ACCESSORIES**

# **Accessori Wallbox Frame Incas 1AM**



## code TEIN01M

Inpectable frame to be fit plaster in plasterboard 15mm thick for the article INCAS 1M, INCAS 1AM. For plasterboard 13 mm tick it is necessary thicken.