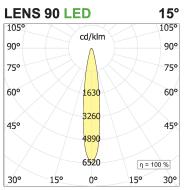

#### **PRODUCT SPECS**

| Installation method       | Trimless recessed                  |
|---------------------------|------------------------------------|
| Light source              | Led                                |
| Absorbed power            | 17 W / 24,3 W                      |
| Color temperature         | 4000K                              |
| Color rendering index CRI | >90                                |
| Optic                     | Spot 15°                           |
| Finishing                 | White                              |
| Luminaire luminous flux   | 1699 lm / 2250 lm                  |
| Luminous efficiency       | 100 lm/W / 93 lm/W                 |
| MacAdam color tolerance   | >3/3                               |
| Durata media stimata      | 3SDCM 50000h L90 B10<br>ta 25°C    |
| Protocol                  | On/Off                             |
| Energy efficiency class   | D/E                                |
| Dimension                 | L159Wx154Hx140 mm                  |
| Hole size                 | squared cut   vedi<br>accessori mm |
| IP Grade                  | IP20                               |
| Protection Class          | Class III appliance                |
| Product Spec              | Adjustable                         |
|                           |                                    |