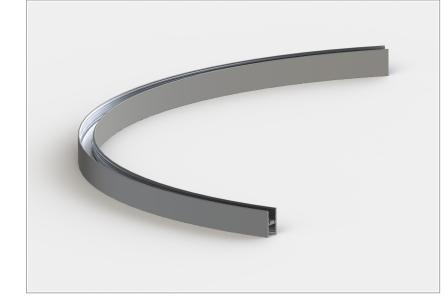

## Microfile H system - Empty curve profile

code MFH00A1/01

## **PRODUCT DESCRIPTION**

Modular system composed of painted extruded aluminum profiles, for suspension and wall installation, available in predefined or customized lengths for direct diffused and double emission lighting. To be integrated with LED linear sources, closing heads with Light Proof system, diffusing screen in opal silicone, suspension cables and canopy. IP44.

## **PRODUCT SPECS**

| Installation method | system           |
|---------------------|------------------|
| Finishing           | White            |
| Dimension           | L386Wx59 Ø503 mm |

WEB PAGE

ASSEMBLY INSTRUCTIONS