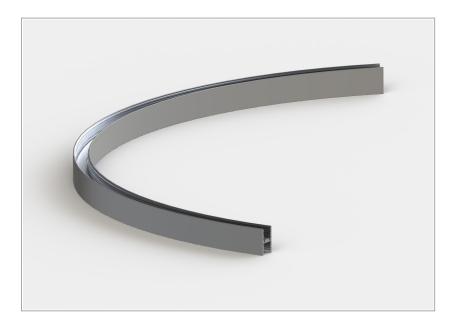

## Microfile H system - Empty curve profile

code MFH00A4/01

## PRODUCT DESCRIPTION

Modular system composed of painted extruded aluminum profiles, for suspension and wall installation, available in predefined or customized lengths for direct diffused and double emission lighting. To be integrated with LED linear sources, closing heads with Light Proof system, diffusing screen in opal silicone, suspension cables and canopy. IP44.

## **PRODUCT SPECS**

| Installation method | system             |
|---------------------|--------------------|
| Finishing           | White              |
| Dimension           | L1007Wx504 Ø503 mm |
|                     |                    |