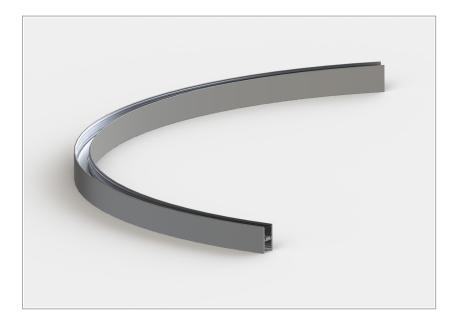

## Microfile H system - Empty curve profile

code MFH00B2/01

## **PRODUCT SPECS**

| Installation method | system             |
|---------------------|--------------------|
| Finishing           | White              |
| Dimension           | L1065Wx237 Ø753 mm |

**WEB PAGE** 