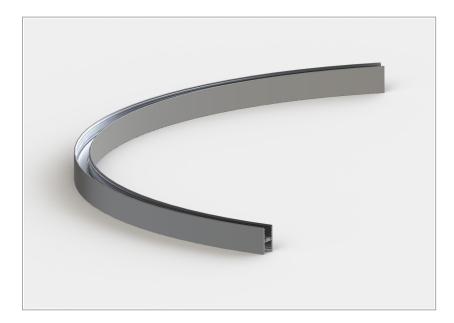

## Microfile H system - Empty curve profile

code MFH00B3/01

## PRODUCT DESCRIPTION

Modular system composed of painted extruded aluminum profiles, for suspension and wall installation, available in predefined or customized lengths for direct diffused and double emission lighting. To be integrated with LED linear sources, closing heads with Light Proof system, diffusing screen in opal silicone, suspension cables and canopy. IP44.