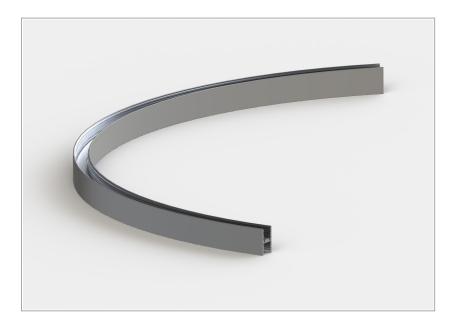

## Microfile H system - Empty curve profile

code MFH00B4/01

## PRODUCT DESCRIPTION

Modular system composed of painted extruded aluminum profiles, for suspension and wall installation, available in predefined or customized lengths for direct diffused and double emission lighting. To be integrated with LED linear sources, closing heads with Light Proof system, diffusing screen in opal silicone, suspension cables and canopy. IP44.

## PRODUCT SPECS

| Installation method | system             |
|---------------------|--------------------|
| Finishing           | White              |
| Dimension           | L1507Wx754 Ø753 mm |

**WEB PAGE** 