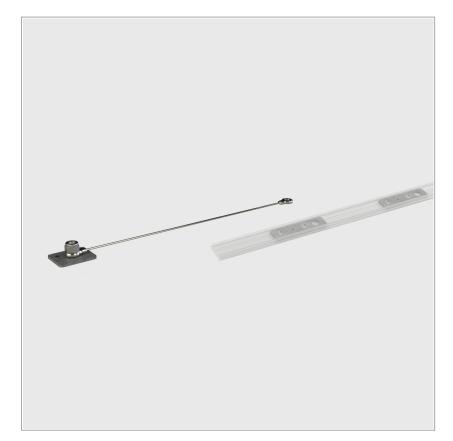

## Microfile H system - Safety kit for ceiling mounting optional

code MFH14

## PRODUCT DESCRIPTION

Modular system composed of painted extruded aluminum profiles, for suspension and wall installation, available in predefined or customized lengths for direct diffused and double emission lighting. To be integrated with LED linear sources, closing heads with Light Proof system, diffusing screen in opal silicone, suspension cables and canopy. IP44.