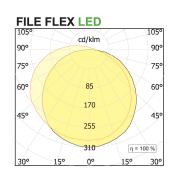

## **PRODUCT SPECS**

| Installation method     | Floor                                            |
|-------------------------|--------------------------------------------------|
| Light source            | Linear-led-18w-mt-168-led-mt-1590-<br>mt-ip65-en |
| Absorbed power          | 44 W                                             |
| Color temperature       | 2700K                                            |
| Finishing               | White                                            |
| Luminaire luminous flux | 3874 lm                                          |
| Luminous efficiency     | 88 lm/W                                          |
| Protocol                | On/Off                                           |
| Voltage                 | 24 V                                             |
| Weight                  | 4.3 Kg                                           |
| Dimension               | H834 Ø800 mm                                     |
| Protection Class        | Class III appliance                              |
| Product Spec            | Circular shape                                   |