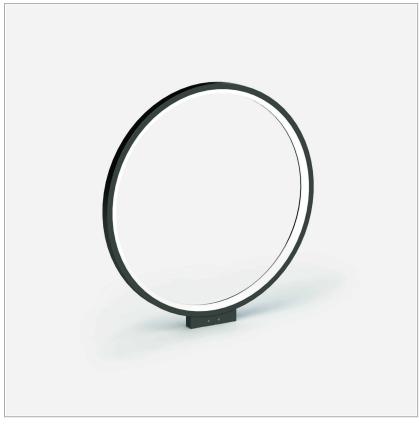

## File Flex Outdoor Circle Floor T800

code FXG02.827/01

## PRODUCT DESCRIPTION

Family of outdoor lighting fixtures - floor, wall, ceiling or suspended -realized by extruded aluminum profiles with curvilinear shapes. Versions with LED linear source with extruded opal flexible silicone screen for diffused light and versions with multi-optic LED modules of the Leva series for accent lighting are available. IP66.