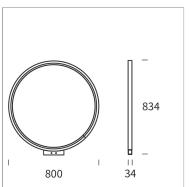

## **PRODUCT SPECS**

| Installation method     | Floor                                            |
|-------------------------|--------------------------------------------------|
| Light source            | Linear-led-18w-mt-168-led-mt-1590-<br>mt-ip65-en |
| Absorbed power          | 44 W                                             |
| Color temperature       | 2700K                                            |
| Finishing               | White                                            |
| Luminaire luminous flux | 3874 lm                                          |
| Luminous efficiency     | 88 lm/W                                          |
| Protocol                | On/Off                                           |
| Voltage                 | 24 V                                             |
| Weight                  | 4.3 Kg                                           |
| Dimension               | H834 Ø800 mm                                     |
| Protection Class        | Class III appliance                              |
| Product Spec            | Circular shape                                   |