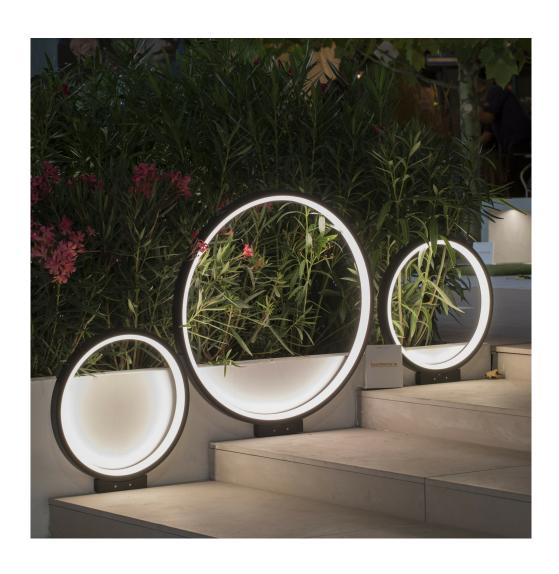

## File Flex Outdoor Circle Floor T800

code FXG02.827/01

## PRODUCT DESCRIPTION

Family of outdoor lighting fixtures - floor, wall, ceiling or suspended -realized by extruded aluminum profiles with curvilinear shapes. Versions with LED linear source with extruded opal flexible silicone screen for diffused light and versions with multi-optic LED modules of the Leva series for accent lighting are available. IP66.

## **PRODUCT SPECS**

| Installation method     | Floor                                            |
|-------------------------|--------------------------------------------------|
| Light source            | Linear-led-18w-mt-168-led-mt-1590-<br>mt-ip65-en |
| Absorbed power          | 44 W                                             |
| Color temperature       | 2700K                                            |
| Finishing               | White                                            |
| Luminaire luminous flux | 3874 lm                                          |
| Luminous efficiency     | 88 lm/W                                          |
| Protocol                | On/Off                                           |
| Voltage                 | 24 V                                             |
| Weight                  | 4.3 Kg                                           |
| Dimension               | H834 Ø800 mm                                     |
| Protection Class        | Class III appliance                              |
| Product Spec            | Circular shape                                   |