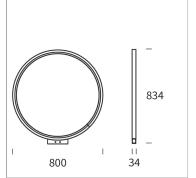

## PRODUCT SPECS

| Installation method        | Floor                                         |
|----------------------------|-----------------------------------------------|
| Light source               | Linear-led-18w-mt-168-led-mt-1590-<br>mt-ip65 |
| Absorbed power             | 44 W                                          |
| Color temperature          | 3000K                                         |
| Finishing                  | White                                         |
| Luminaire luminous<br>flux | 3874 lm                                       |
| Luminous efficiency        | 88 lm/W                                       |
| Protocol                   | On/Off                                        |
| Voltage                    | 24 V                                          |
| Weight                     | 4.3 Kg                                        |
| Dimension                  | H834 Ø800 mm                                  |
| Protection Class           | Class III appliance                           |
| Product Spec               | Circular shape                                |