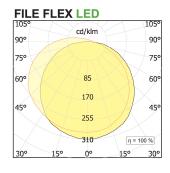

## PRODUCT SPECS

| Installation method        | Floor                                         |
|----------------------------|-----------------------------------------------|
| Light source               | Linear-led-18w-mt-168-led-mt-1590-<br>mt-ip65 |
| Absorbed power             | 44 W                                          |
| Color temperature          | 3000K                                         |
| Finishing                  | White                                         |
| Luminaire luminous<br>flux | 3874 lm                                       |
| Luminous efficiency        | 88 lm/W                                       |
| Protocol                   | On/Off                                        |
| Voltage                    | 24 V                                          |
| Weight                     | 4.3 Kg                                        |
| Dimension                  | H834 Ø800 mm                                  |
| Protection Class           | Class III appliance                           |
| Product Spec               | Circular shape                                |