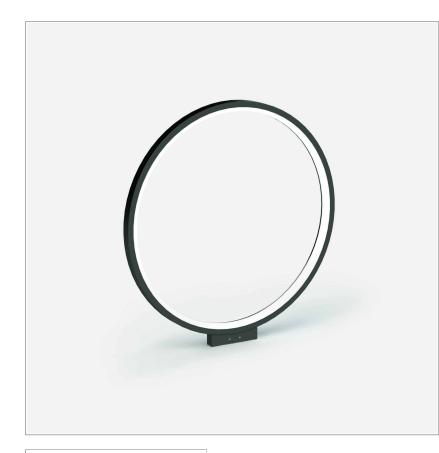

## PRODUCT DESCRIPTION

Family of outdoor lighting fixtures - floor, wall, ceiling or suspended –realized by extruded aluminum profiles with curvilinear shapes. Versions with LED linear source with extruded opal flexible silicone screen for diffused light and versions with multi-optic LED modules of the Leva series for accent lighting are available. IP66.

## PRODUCT SPECS

| Installation method        | Floor                                         |
|----------------------------|-----------------------------------------------|
| Light source               | Linear-led-18w-mt-168-led-mt-1590-<br>mt-ip65 |
| Absorbed power             | 44 W                                          |
| Color temperature          | 3000K                                         |
| Finishing                  | White                                         |
| Luminaire luminous<br>flux | 3874 lm                                       |
| Luminous efficiency        | 88 lm/W                                       |
| Protocol                   | On/Off                                        |
| Voltage                    | 24 V                                          |
| Weight                     | 4.3 Kg                                        |
| Dimension                  | H834 Ø800 mm                                  |
| Protection Class           | Class III appliance                           |
| Product Spec               | Circular shape                                |