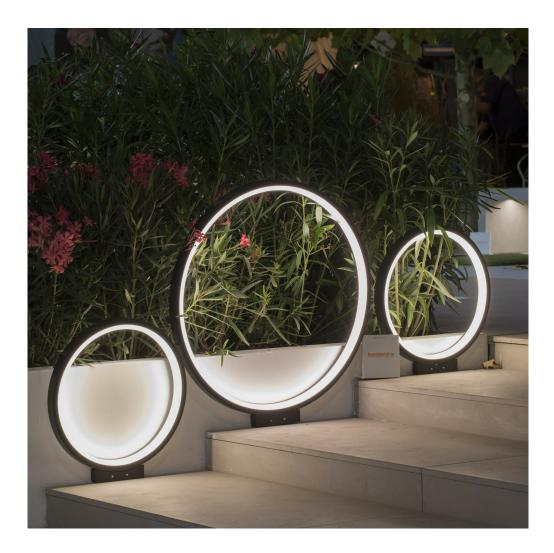

## PRODUCT DESCRIPTION

Family of outdoor lighting fixtures - floor, wall, ceiling or suspended –realized by extruded aluminum profiles with curvilinear shapes. Versions with LED linear source with extruded opal flexible silicone screen for diffused light and versions with multi-optic LED modules of the Leva series for accent lighting are available. IP66.

## PRODUCT SPECS

| Installation method        | Floor                                         |
|----------------------------|-----------------------------------------------|
| Light source               | Linear-led-18w-mt-168-led-mt-1590-<br>mt-ip65 |
| Absorbed power             | 44 W                                          |
| Color temperature          | 3000K                                         |
| Finishing                  | White                                         |
| Luminaire luminous<br>flux | 3874 lm                                       |
| Luminous efficiency        | 88 lm/W                                       |
| Protocol                   | On/Off                                        |
| Voltage                    | 24 V                                          |
| Weight                     | 4.3 Kg                                        |
| Dimension                  | H834 Ø800 mm                                  |
| Protection Class           | Class III appliance                           |
| Product Spec               | Circular shape                                |