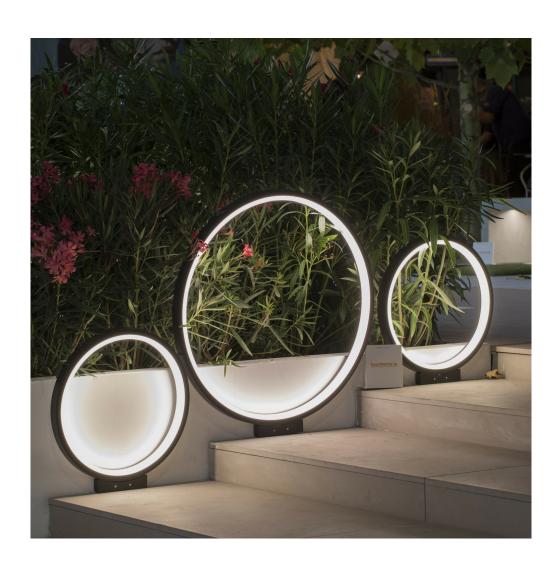

## **File Flex Outdoor Circle Floor T800**

code FXG02.840/01

## PRODUCT DESCRIPTION

Family of outdoor lighting fixtures - floor, wall, ceiling or suspended -realized by extruded aluminum profiles with curvilinear shapes. Versions with LED linear source with extruded opal flexible silicone screen for diffused light and versions with multi-optic LED modules of the Leva series for accent lighting are available. IP66.

## **PRODUCT SPECS**

| Installation method     | Floor                                         |
|-------------------------|-----------------------------------------------|
| Light source            | Linear-led-18w-mt-168-led-mt-1590-<br>mt-ip65 |
| Absorbed power          | 44 W                                          |
| Color temperature       | 4000K                                         |
| Finishing               | White                                         |
| Luminaire luminous flux | 3874 lm                                       |
| Luminous efficiency     | 88 lm/W                                       |
| Protocol                | On/Off                                        |
| Voltage                 | 24 V                                          |
| Weight                  | 4.3 Kg                                        |
| Dimension               | H834 Ø800 mm                                  |
| Protection Class        | Class III appliance                           |
| Product Spec            | Circular shape                                |