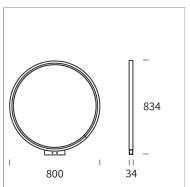

## **PRODUCT SPECS**

| Installation method     | Floor                                         |
|-------------------------|-----------------------------------------------|
| Light source            | Linear-led-18w-mt-168-led-mt-1590-<br>mt-ip65 |
| Absorbed power          | 44 W                                          |
| Color temperature       | 4000K                                         |
| Finishing               | White                                         |
| Luminaire luminous flux | 3874 lm                                       |
| Luminous efficiency     | 88 lm/W                                       |
| Protocol                | On/Off                                        |
| Voltage                 | 24 V                                          |
| Weight                  | 4.3 Kg                                        |
| Dimension               | H834 Ø800 mm                                  |
| Protection Class        | Class III appliance                           |
| Product Spec            | Circular shape                                |