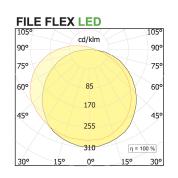

## **PRODUCT SPECS**

| Installation method     | Floor                                         |
|-------------------------|-----------------------------------------------|
| Light source            | Linear-led-18w-mt-168-led-mt-1590-<br>mt-ip65 |
| Absorbed power          | 44 W                                          |
| Color temperature       | 4000K                                         |
| Finishing               | White                                         |
| Luminaire luminous flux | 3874 lm                                       |
| Luminous efficiency     | 88 lm/W                                       |
| Protocol                | On/Off                                        |
| Voltage                 | 24 V                                          |
| Weight                  | 4.3 Kg                                        |
| Dimension               | H834 Ø800 mm                                  |
| Protection Class        | Class III appliance                           |
| Product Spec            | Circular shape                                |