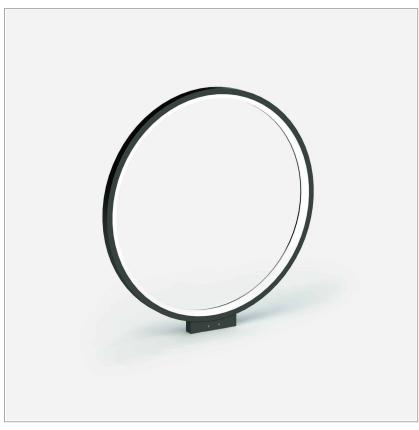

## **File Flex Outdoor Circle Floor T800**

code FXG02.840/01

## PRODUCT DESCRIPTION

Family of outdoor lighting fixtures - floor, wall, ceiling or suspended -realized by extruded aluminum profiles with curvilinear shapes. Versions with LED linear source with extruded opal flexible silicone screen for diffused light and versions with multi-optic LED modules of the Leva series for accent lighting are available. IP66.