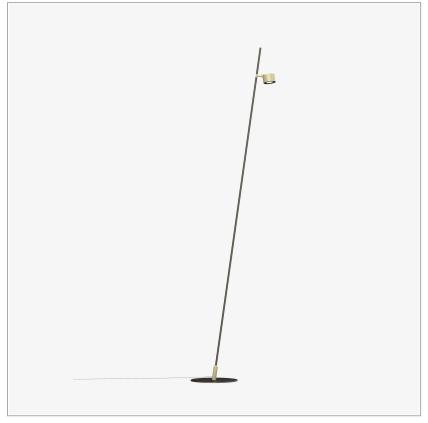

# **Iferrosi Floor POLE H3300-120**

code IF02.927F/99

# PRODUCT DESCRIPTION

Family of outdoor floor or wall luminaires, available in finished modules or in a modular system for maximum customization. Versions with LED source for accent light are available. Poles of different heights from 700mm to 3000mm are available, to be combined with spots of 6.7W or 18W. Fixing base or possibility to install in different surfaces: flange for wooden surfaces, clamp for concrete and stake for ground. IP54.

# **PRODUCT SPECS**

| Installation method          | Floor                     |
|------------------------------|---------------------------|
| Light source                 | Led                       |
| Absorbed power               | 18 W                      |
| Color temperature            | 2700K                     |
| Color rendering index CRI    | >90                       |
| Optic                        | Flood 24°                 |
| Finishing                    | Graphite                  |
| Luminous flux of the product | 1467 lm                   |
| Luminous efficiency          | 82 lm/W                   |
| Power supply/transformer     | Not included              |
| Protocol                     | See power supply          |
| Energy efficiency class      | D                         |
| Weight                       | 16.5 Kg                   |
| Dimension                    | L450x850Hx3300 Ø120<br>mm |
| IP Grade                     | lp66                      |
| Protection Class             | Class III appliance       |
| gruppi alimentatori          | 500mA                     |