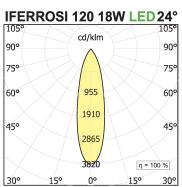

# **PRODUCT SPECS**

| Installation method          | Floor                     |
|------------------------------|---------------------------|
| Light source                 | Led                       |
| Absorbed power               | 18 W                      |
| Color temperature            | 2700K                     |
| Color rendering index CRI    | >90                       |
| Optic                        | Flood 24°                 |
| Finishing                    | Graphite                  |
| Luminous flux of the product | 1467 lm                   |
| Luminous efficiency          | 82 lm/W                   |
| Power supply/transformer     | Not included              |
| Protocol                     | See power supply          |
| Energy efficiency class      | D                         |
| Weight                       | 16.5 Kg                   |
| Dimension                    | L450x850Hx3300 Ø120<br>mm |
| IP Grade                     | lp66                      |
| Protection Class             | Class III appliance       |
| gruppi alimentatori          | 500mA                     |