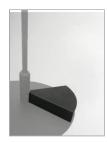

# Lbs System Box for power suppliers

# code IF76

Family of outdoor floor or wall luminaires, available in in a modular system for maximum customization. Versions with LED source for accent light are available. Poles of different heights from 700mm to 3000mm are available, to be combined with spots of 6.7W or 18W. Fixing base or possibility to install in different surfaces: flange for wooden surfaces, clamp for concrete and stake for ground. IP54.