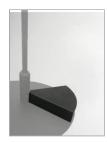

# Lbs System Box for power suppliers

## code IF76

Family of outdoor floor or wall luminaires, available in in a modular system for maximum customization. Versions with LED source for accent light are available. Poles of different heights from 700mm to 3000mm are available, to be combined with spots of 6.7W or 18W. Fixing base or possibility to install in different surfaces: flange for wooden surfaces, clamp for concrete and stake for ground. IP54.