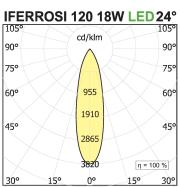

# **PRODUCT SPECS**

| Installation method          | Floor                     |
|------------------------------|---------------------------|
| Light source                 | Led                       |
| Absorbed power               | 18 W                      |
| Color temperature            | 3000K                     |
| Color rendering index CRI    | >90                       |
| Optic                        | Flood 24°                 |
| Finishing                    | Grafite                   |
| Luminous flux of the product | 1483 lm                   |
| Luminous efficiency          | 82 lm/W                   |
| Power supply/transformer     | Not included              |
| Protocol                     | See power supply          |
| Energy efficiency class      | D                         |
| Weight                       | 16.5 Kg                   |
| Dimension                    | L450x850Hx3300 Ø120<br>mm |
| IP Grade                     | lp66                      |
| Protection Class             | Class III appliance       |
| gruppi alimentatori          | 500mA                     |