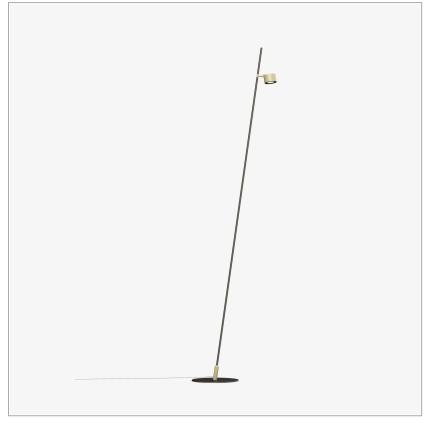

## Iferrosi Floor POLE H3300-120

code IF02.930F/99

## PRODUCT DESCRIPTION

Family of outdoor floor or wall luminaires, available in finished modules or in a modular system for maximum customization. Versions with LED source for accent light are available. Poles of different heights from 700mm to 3000mm are available, to be combined with spots of 6.7W or 18W. Fixing base or possibility to install in different surfaces: flange for wooden surfaces, clamp for concrete and stake for ground. IP54.

# **PRODUCT SPECS**

| Installation method          | Floor                     |
|------------------------------|---------------------------|
| Light source                 | Led                       |
| Absorbed power               | 18 W                      |
| Color temperature            | 3000K                     |
| Color rendering index CRI    | >90                       |
| Optic                        | Flood 24°                 |
| Finishing                    | Grafite                   |
| Luminous flux of the product | 1483 lm                   |
| Luminous efficiency          | 82 lm/W                   |
| Power supply/transformer     | Not included              |
| Protocol                     | See power supply          |
| Energy efficiency class      | D                         |
| Weight                       | 16.5 Kg                   |
| Dimension                    | L450x850Hx3300 Ø120<br>mm |
| IP Grade                     | lp66                      |
| Protection Class             | Class III appliance       |
| gruppi alimentatori          | 500mA                     |