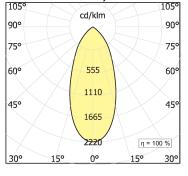

### PRODUCT SPECS

| Installation method          | Floor               |
|------------------------------|---------------------|
| Light source                 | Led                 |
| Absorbed power               | 6,7 W               |
| Color temperature            | 2700K               |
| Color rendering index CRI    | >90                 |
| Optic                        | Wide 38°            |
| Finishing                    | Grafite             |
| Luminous flux of the product | 443 lm              |
| Luminous efficiency          | 66 lm/W             |
| MacAdam color tolerance      | 3                   |
| Power supply/transformer     | Not included        |
| Protocol                     | See power supply    |
| Energy efficiency class      | D                   |
| Weight                       | 2.6 Kg              |
| Dimension                    | L60x350Hx1365 mm    |
| IP Grade                     | lp66                |
| Protection Class             | Class III appliance |