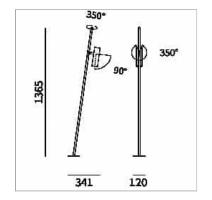

### PRODUCT SPECS

| Installation method          | Floor               |
|------------------------------|---------------------|
| Light source                 | Led                 |
| Absorbed power               | 6,7 W               |
| Color temperature            | 2700K               |
| Color rendering index CRI    | >90                 |
| Optic                        | Wide 38°            |
| Finishing                    | Grafite             |
| Luminous flux of the product | 443 lm              |
| Luminous efficiency          | 66 lm/W             |
| MacAdam color tolerance      | 3                   |
| Power supply/transformer     | Not included        |
| Protocol                     | See power supply    |
| Energy efficiency class      | D                   |
| Weight                       | 2.6 Kg              |
| Dimension                    | L60x350Hx1365 mm    |
| IP Grade                     | lp66                |
| Protection Class             | Class III appliance |