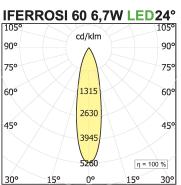

## **PRODUCT SPECS**

| Installation method          | Floor               |
|------------------------------|---------------------|
| Light source                 | Led                 |
| Absorbed power               | 2x6,7 W             |
| Color temperature            | 2700K               |
| Color rendering index CRI    | >90                 |
| Optic                        | Flood 24°           |
| Finishing                    | Grafite             |
| Luminous flux of the product | 834 lm              |
| Luminous efficiency          | 62 lm/W             |
| MacAdam color tolerance      | 3                   |
| Power supply/transformer     | Not included        |
| Protocol                     | See power supply    |
| Energy efficiency class      | D                   |
| Weight                       | 16 Kg               |
| Dimension                    | L450x800Hx3500 mm   |
| IP Grade                     | lp66                |
| Protection Class             | Class III appliance |