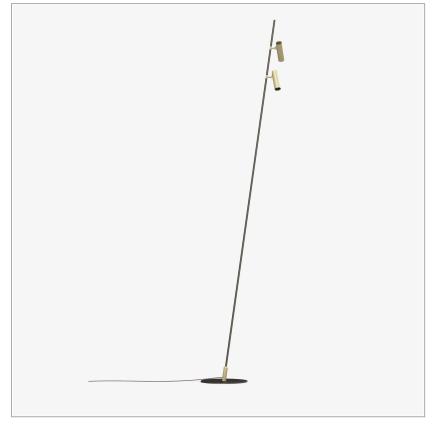

## Iferrosi Floor POLE H3500-60+60

code IF04.927F/99

## PRODUCT DESCRIPTION

Family of outdoor floor or wall luminaires, available in finished modules or in a modular system for maximum customization. Versions with LED source for accent light are available. Poles of different heights from 700mm to 3000mm are available, to be combined with spots of 6.7W or 18W. Fixing base or possibility to install in different surfaces: flange for wooden surfaces, clamp for concrete and stake for ground. IP54.

## **PRODUCT SPECS**

| Installation method          | Floor               |
|------------------------------|---------------------|
| Light source                 | Led                 |
| Absorbed power               | 2x6,7 W             |
| Color temperature            | 2700K               |
| Color rendering index CRI    | >90                 |
| Optic                        | Flood 24°           |
| Finishing                    | Grafite             |
| Luminous flux of the product | 834 lm              |
| Luminous efficiency          | 62 lm/W             |
| MacAdam color tolerance      | 3                   |
| Power supply/transformer     | Not included        |
| Protocol                     | See power supply    |
| Energy efficiency class      | D                   |
| Weight                       | 16 Kg               |
| Dimension                    | L450x800Hx3500 mm   |
| IP Grade                     | lp66                |
| Protection Class             | Class III appliance |