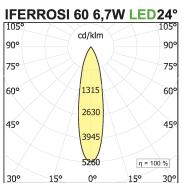

# **PRODUCT SPECS**

| Floor               |
|---------------------|
| Led                 |
| 2x6,7 W             |
| 3000K               |
| >90                 |
| Flood 24°           |
| Grafite             |
| 834 lm              |
| 62 lm/W             |
| 3                   |
| Not included        |
| See power supply    |
| D                   |
| 16 Kg               |
| L450x800Hx3500 mm   |
| lp66                |
| Class III appliance |
|                     |