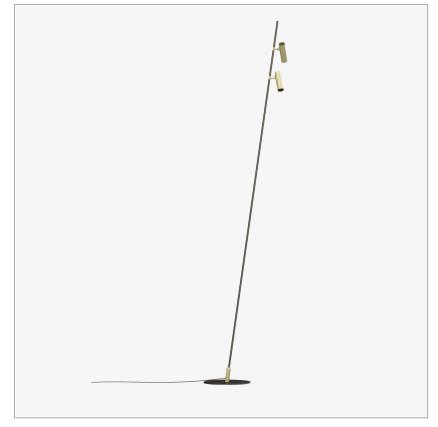

## Iferrosi Floor POLE H3500-60+60

code IF04.930F/99

## PRODUCT DESCRIPTION

Family of outdoor floor or wall luminaires, available in finished modules or in a modular system for maximum customization. Versions with LED source for accent light are available. Poles of different heights from 700mm to 3000mm are available, to be combined with spots of 6.7W or 18W. Fixing base or possibility to install in different surfaces: flange for wooden surfaces, clamp for concrete and stake for ground. IP54.

# **PRODUCT SPECS**

| Floor               |
|---------------------|
| Led                 |
| 2x6,7 W             |
| 3000K               |
| >90                 |
| Flood 24°           |
| Grafite             |
| 834 lm              |
| 62 lm/W             |
| 3                   |
| Not included        |
| See power supply    |
| D                   |
| 16 Kg               |
| L450x800Hx3500 mm   |
| lp66                |
| Class III appliance |
|                     |