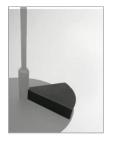

# Iferrosi Floor POLE H3500-60+60

code IF04.930W/99

#### **PRODUCT DESCRIPTION**

Family of outdoor floor or wall luminaires, available in finished modules or in a modular system for maximum customization. Versions with LED source for accent light are available. Poles of different heights from 700mm to 3000mm are available, to be combined with spots of 6.7W or 18W. Fixing base or possibility to install in different surfaces: flange for wooden surfaces, clamp for concrete and stake for ground. IP54.

### PRODUCT SPECS

| Installation method          | Floor               |
|------------------------------|---------------------|
| Light source                 | Led                 |
| Absorbed power               | 2x6,7 W             |
| Color temperature            | 3000K               |
| Color rendering index CRI    | >90                 |
| Optic                        | Wide 38°            |
| Finishing                    | Grafite             |
| Luminous flux of the product | 886 lm              |
| Luminous efficiency          | 66 lm/W             |
| MacAdam color tolerance      | 3                   |
| Power supply/transformer     | Not included        |
| Protocol                     | See power supply    |
| Energy efficiency class      | D                   |
| Weight                       | 16 Kg               |
| Dimension                    | L450x800Hx3500 mm   |
| IP Grade                     | lp66                |
| Protection Class             | Class III appliance |