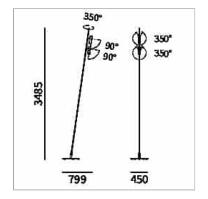

### PRODUCT SPECS

| Installation method          | Floor               |
|------------------------------|---------------------|
| Light source                 | Led                 |
| Absorbed power               | 2x6,7 W             |
| Color temperature            | 3000K               |
| Color rendering index CRI    | >90                 |
| Optic                        | Wide 38°            |
| Finishing                    | Grafite             |
| Luminous flux of the product | 886 lm              |
| Luminous efficiency          | 66 lm/W             |
| MacAdam color tolerance      | 3                   |
| Power supply/transformer     | Not included        |
| Protocol                     | See power supply    |
| Energy efficiency class      | D                   |
| Weight                       | 16 Kg               |
| Dimension                    | L450x800Hx3500 mm   |
| IP Grade                     | lp66                |
| Protection Class             | Class III appliance |