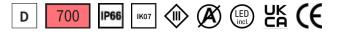

### PRODUCT SPECS

| Installation method          | Floor               |
|------------------------------|---------------------|
| Light source                 | Led                 |
| Absorbed power               | 2x6,7 W             |
| Color temperature            | 3000K               |
| Color rendering index CRI    | >90                 |
| Optic                        | Wide 38°            |
| Finishing                    | Grafite             |
| Luminous flux of the product | 886 lm              |
| Luminous efficiency          | 66 lm/W             |
| MacAdam color tolerance      | 3                   |
| Power supply/transformer     | Not included        |
| Protocol                     | See power supply    |
| Energy efficiency class      | D                   |
| Weight                       | 16 Kg               |
| Dimension                    | L450x800Hx3500 mm   |
| IP Grade                     | lp66                |
| Protection Class             | Class III appliance |