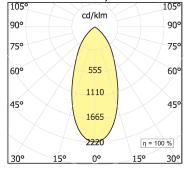

### PRODUCT SPECS

| Installation method          | Floor               |
|------------------------------|---------------------|
| Light source                 | Led                 |
| Absorbed power               | 2x6,7 W             |
| Color temperature            | 3000K               |
| Color rendering index CRI    | >90                 |
| Optic                        | Wide 38°            |
| Finishing                    | Grafite             |
| Luminous flux of the product | 886 lm              |
| Luminous efficiency          | 66 lm/W             |
| MacAdam color tolerance      | 3                   |
| Power supply/transformer     | Not included        |
| Protocol                     | See power supply    |
| Energy efficiency class      | D                   |
| Weight                       | 16 Kg               |
| Dimension                    | L450x800Hx3500 mm   |
| IP Grade                     | lp66                |
| Protection Class             | Class III appliance |