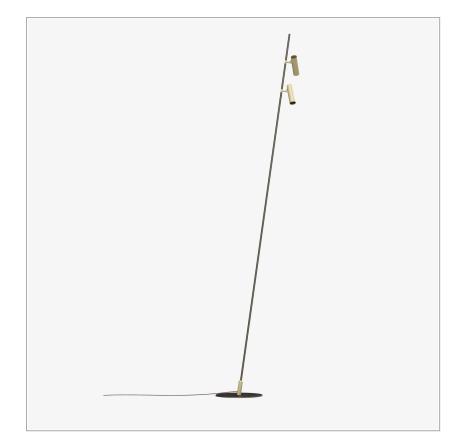

# Iferrosi Floor POLE H3500-60+60

code IF04.930W/99

#### **PRODUCT DESCRIPTION**

Family of outdoor floor or wall luminaires, available in finished modules or in a modular system for maximum customization. Versions with LED source for accent light are available. Poles of different heights from 700mm to 3000mm are available, to be combined with spots of 6.7W or 18W. Fixing base or possibility to install in different surfaces: flange for wooden surfaces, clamp for concrete and stake for ground. IP54.