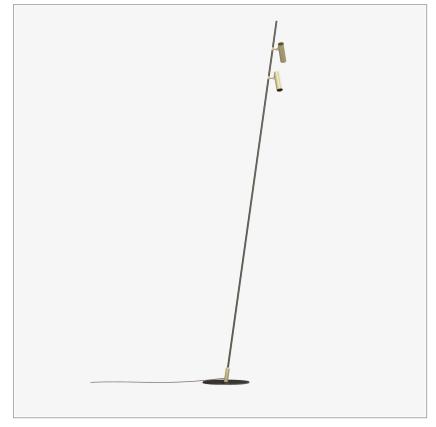

## Iferrosi Floor POLE H3500-60+60

code IF04.940F/99

### PRODUCT DESCRIPTION

Family of outdoor floor or wall luminaires, available in finished modules or in a modular system for maximum customization. Versions with LED source for accent light are available. Poles of different heights from 700mm to 3000mm are available, to be combined with spots of 6.7W or 18W. Fixing base or possibility to install in different surfaces: flange for wooden surfaces, clamp for concrete and stake for ground. IP54.

# **PRODUCT SPECS**

| Installation method          | Floor               |
|------------------------------|---------------------|
| Light source                 | Led                 |
| Absorbed power               | 2x6,7 W             |
| Color temperature            | 4000K               |
| Color rendering index CRI    | >90                 |
| Optic                        | Flood 24°           |
| Finishing                    | Grafite             |
| Luminous flux of the product | 834 lm              |
| Luminous efficiency          | 62 lm/W             |
| MacAdam color tolerance      | 3                   |
| Power supply/transformer     | Not included        |
| Protocol                     | See power supply    |
| Energy efficiency class      | D                   |
| Weight                       | 16 Kg               |
| Dimension                    | L450x800Hx3500 mm   |
| IP Grade                     | lp66                |
| Protection Class             | Class III appliance |
|                              |                     |