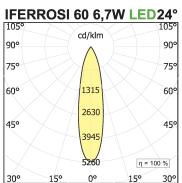

# **PRODUCT SPECS**

| Installation method          | Floor               |
|------------------------------|---------------------|
| Light source                 | Led                 |
| Absorbed power               | 2x6,7 W             |
| Color temperature            | 4000K               |
| Color rendering index CRI    | >90                 |
| Optic                        | Flood 24°           |
| Finishing                    | Grafite             |
| Luminous flux of the product | 834 lm              |
| Luminous efficiency          | 62 lm/W             |
| MacAdam color tolerance      | 3                   |
| Power supply/transformer     | Not included        |
| Protocol                     | See power supply    |
| Energy efficiency class      | D                   |
| Weight                       | 16 Kg               |
| Dimension                    | L450x800Hx3500 mm   |
| IP Grade                     | lp66                |
| Protection Class             | Class III appliance |
|                              |                     |