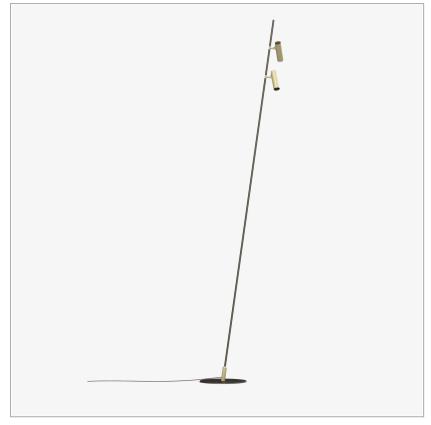

## Iferrosi Floor POLE H3500-60+60

code IF04.940W/99

# 350\* 350" 3485 799 450

### PRODUCT DESCRIPTION

Family of outdoor floor or wall luminaires, available in finished modules or in a modular system for maximum customization. Versions with LED source for accent light are available. Poles of different heights from 700mm to 3000mm are available, to be combined with spots of 6.7W or 18W. Fixing base or possibility to install in different surfaces: flange for wooden surfaces, clamp for concrete and stake for ground. IP54.

# **PRODUCT SPECS**

| Installation method          | Floor               |
|------------------------------|---------------------|
| Light source                 | Led                 |
| Absorbed power               | 2x6,7 W             |
| Color temperature            | 4000K               |
| Color rendering index CRI    | >90                 |
| Optic                        | Wide 38°            |
| Finishing                    | Grafite             |
| Luminous flux of the product | 886 lm              |
| Luminous efficiency          | 66 lm/W             |
| MacAdam color tolerance      | 3                   |
| Power supply/transformer     | Not included        |
| Protocol                     | See power supply    |
| Energy efficiency class      | D                   |
| Weight                       | 16 Kg               |
| Dimension                    | L450x800Hx3500 mm   |
| IP Grade                     | lp66                |
| Protection Class             | Class III appliance |