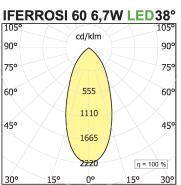

# **PRODUCT SPECS**

| Installation method          | Floor               |
|------------------------------|---------------------|
| Light source                 | Led                 |
| Absorbed power               | 2x6,7 W             |
| Color temperature            | 4000K               |
| Color rendering index CRI    | >90                 |
| Optic                        | Wide 38°            |
| Finishing                    | Grafite             |
| Luminous flux of the product | 886 lm              |
| Luminous efficiency          | 66 lm/W             |
| MacAdam color tolerance      | 3                   |
| Power supply/transformer     | Not included        |
| Protocol                     | See power supply    |
| Energy efficiency class      | D                   |
| Weight                       | 16 Kg               |
| Dimension                    | L450x800Hx3500 mm   |
| IP Grade                     | lp66                |
| Protection Class             | Class III appliance |