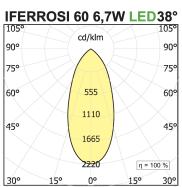

#### **PRODUCT SPECS**

| Installation method          | Floor               |
|------------------------------|---------------------|
| Light source                 | Led                 |
| Absorbed power               | 6,7 W               |
| Color temperature            | 2700K               |
| Color rendering index CRI    | >90                 |
| Optic                        | Wide 38°            |
| Finishing                    | Grafite             |
| Luminous flux of the product | 443 lm              |
| Luminous efficiency          | 66 lm/W             |
| MacAdam color tolerance      | 3                   |
| Power supply/transformer     | Not included        |
| Protocol                     | See power supply    |
| Energy efficiency class      | D                   |
| Weight                       | 16 Kg               |
| Dimension                    | L450x750Hx3300 mm   |
| IP Grade                     | lp66                |
| Protection Class             | Class III appliance |