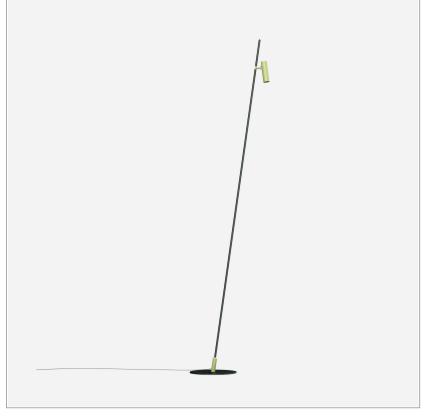

### Iferrosi Floor POLE H3300-60

code IF03.927W/99

#### PRODUCT DESCRIPTION

Family of outdoor floor or wall luminaires, available in finished modules or in a modular system for maximum customization. Versions with LED source for accent light are available. Poles of different heights from 700mm to 3000mm are available, to be combined with spots of 6.7W or 18W. Fixing base or possibility to install in different surfaces: flange for wooden surfaces, clamp for concrete and stake for ground. IP54.

#### **PRODUCT SPECS**

| Installation method          | Floor               |
|------------------------------|---------------------|
| Light source                 | Led                 |
| Absorbed power               | 6,7 W               |
| Color temperature            | 2700K               |
| Color rendering index CRI    | >90                 |
| Optic                        | Wide 38°            |
| Finishing                    | Grafite             |
| Luminous flux of the product | 443 lm              |
| Luminous efficiency          | 66 lm/W             |
| MacAdam color tolerance      | 3                   |
| Power supply/transformer     | Not included        |
| Protocol                     | See power supply    |
| Energy efficiency class      | D                   |
| Weight                       | 16 Kg               |
| Dimension                    | L450x750Hx3300 mm   |
| IP Grade                     | lp66                |
| Protection Class             | Class III appliance |