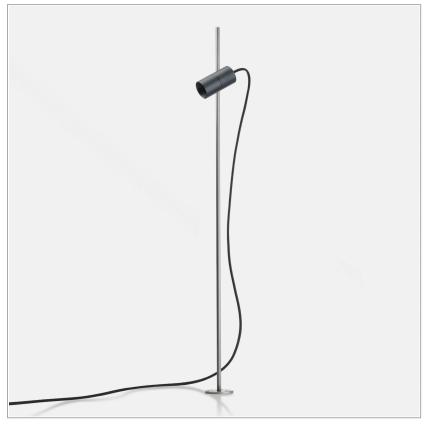

## **Iferrosi Floor POLE H700-36**

code IF06.930S/62

#### PRODUCT DESCRIPTION

Family of outdoor floor or wall luminaires, available in finished modules or in a modular system for maximum customization. Versions with LED source for accent light are available. Poles of different heights from 700mm to 3000mm are available, to be combined with spots of 6.7W or 18W. Fixing base or possibility to install in different surfaces: flange for wooden surfaces, clamp for concrete and stake for ground. IP54.

# **PRODUCT SPECS**

| Installation method       | Floor               |
|---------------------------|---------------------|
| Light source              | Led                 |
| Absorbed power            | 8 W                 |
| Color temperature         | 3000K               |
| Color rendering index CRI | >90                 |
| Optic                     | Spot 19°            |
| Finishing                 | Steel - graphite    |
| Luminaire luminous flux   | 665 lm              |
| Luminous efficiency       | 83 lm/W             |
| MacAdam color tolerance   | 3                   |
| Power supply/transformer  | Not included        |
| Protocol                  | See power supply    |
| Energy efficiency class   | D                   |
| Weight                    | 0.3 Kg              |
| Dimension                 | H700 Ø120 mm        |
| IP Grade                  | lp66                |
| Protection Class          | Class III appliance |
|                           |                     |