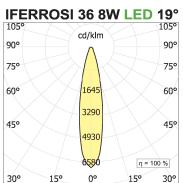

# **PRODUCT SPECS**

| Installation method       | Floor               |
|---------------------------|---------------------|
| Light source              | Led                 |
| Absorbed power            | 8 W                 |
| Color temperature         | 3000K               |
| Color rendering index CRI | >90                 |
| Optic                     | Spot 19°            |
| Finishing                 | Steel - graphite    |
| Luminaire luminous flux   | 665 lm              |
| Luminous efficiency       | 83 lm/W             |
| MacAdam color tolerance   | 3                   |
| Power supply/transformer  | Not included        |
| Protocol                  | See power supply    |
| Energy efficiency class   | D                   |
| Weight                    | 0.3 Kg              |
| Dimension                 | H700 Ø120 mm        |
| IP Grade                  | lp66                |
| Protection Class          | Class III appliance |
|                           |                     |