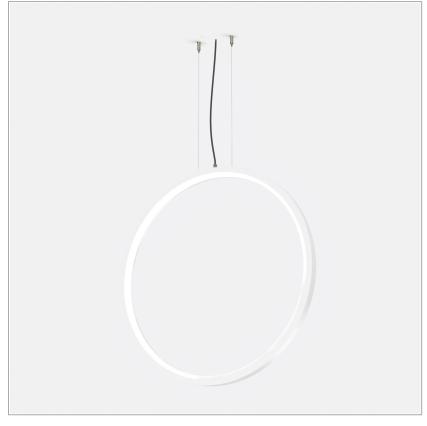

# File Flex Circle C80 Suspension

code FXV21.827/01

#### PRODUCT DESCRIPTION

File Flex is a patented products of Lucifero's mado of versatile extruded aluminium profile, which can design infinite shapes. Its asymmetrical section is designed to realize unique lighting effects meanwhile ensuring optimal illumination levels. The linear LED source screened by a flexible opal extruded silicone diffuser creates seamless lighting effects. The system allows the use of blind modules, multi-optic from Leva series or adjustable spot from Spot Focus series Ø26 and Ø36

#### **PRODUCT SPECS**

| Installation method       | Suspension          |
|---------------------------|---------------------|
| Light source              | Led                 |
| Absorbed power            | 35 W                |
| Color temperature         | 2700K               |
| Color rendering index CRI | >80                 |
| Finishing                 | White               |
| Luminaire luminous flux   | 1966 lm             |
| Luminous efficiency       | 56 lm/W             |
| Voltage                   | 24 V                |
| Energy efficiency class   | D                   |
| Weight                    | 2.8 Kg              |
| Dimension                 | Ø500 mm             |
| IP Grade                  | IP40                |
| Protection Class          | Class III appliance |