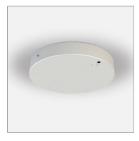

# File Flex Circle C80 Suspension

code FXV21.827/01

#### PRODUCT DESCRIPTION

File Flex is a patented products of Lucifero's mado of versatile extruded aluminium profile, which can design infinite shapes. Its asymmetrical section is designed to realize unique lighting effects meanwhile ensuring optimal illumination levels. The linear LED source screened by a flexible opal extruded silicone diffuser creates seamless lighting effects. The system allows the use of blind modules, multi-optic from Leva series or adjustable spot from Spot Focus series Ø26 and Ø36

#### **PRODUCT SPECS**

| Installation method       | Suspension          |
|---------------------------|---------------------|
| Light source              | Led                 |
| Absorbed power            | 35 W                |
| Color temperature         | 2700K               |
| Color rendering index CRI | >80                 |
| Finishing                 | White               |
| Luminaire luminous flux   | 1966 lm             |
| Luminous efficiency       | 56 lm/W             |
| Voltage                   | 24 V                |
| Energy efficiency class   | D                   |
| Weight                    | 2.8 Kg              |
| Dimension                 | Ø500 mm             |
| IP Grade                  | IP40                |
| Protection Class          | Class III appliance |