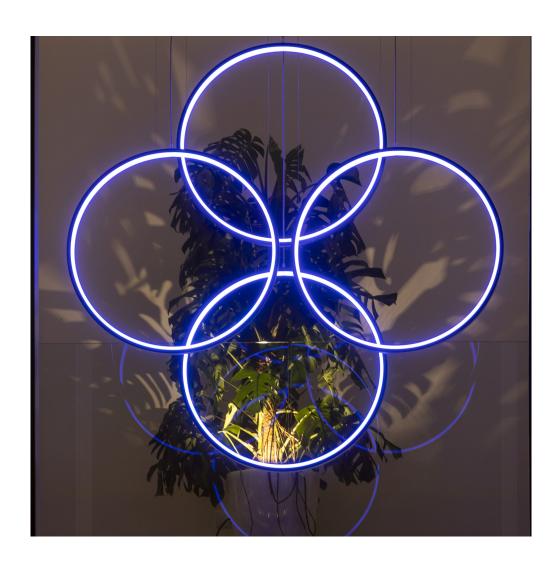

# File Flex Circle C80 Suspension

code FXV21.827/01

#### PRODUCT DESCRIPTION

File Flex is a patented products of Lucifero's mado of versatile extruded aluminium profile, which can design infinite shapes. Its asymmetrical section is designed to realize unique lighting effects meanwhile ensuring optimal illumination levels. The linear LED source screened by a flexible opal extruded silicone diffuser creates seamless lighting effects. The system allows the use of blind modules, multi-optic from Leva series or adjustable spot from Spot Focus series Ø26 and Ø36