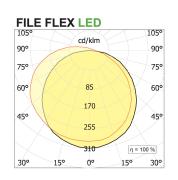

#### **PRODUCT SPECS**

| Installation method       | Suspension          |
|---------------------------|---------------------|
| Light source              | Led                 |
| Absorbed power            | 35 W                |
| Color temperature         | 2700K               |
| Color rendering index CRI | >80                 |
| Finishing                 | White               |
| Luminaire luminous flux   | 1966 lm             |
| Luminous efficiency       | 56 lm/W             |
| Voltage                   | 24 V                |
| Energy efficiency class   | D                   |
| Weight                    | 2.8 Kg              |
| Dimension                 | Ø500 mm             |
| IP Grade                  | IP40                |
| Protection Class          | Class III appliance |