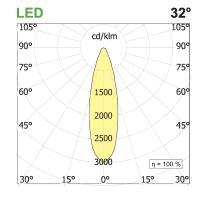

## PRODUCT SPECS

| Installation method          | Suspension                      |
|------------------------------|---------------------------------|
| Light source                 | LED                             |
| Absorbed power               | 22 W                            |
| Color temperature            | 4000K                           |
| Color rendering index CRI    | >90                             |
| Optic                        | Flood 32°                       |
| Finishing                    | White                           |
| Luminous flux of the product | 872 lm                          |
| Luminous efficiency          | 40 lm/W                         |
| MacAdam color tolerance      | 2                               |
| Life time estimate           | 3SDCM 50000h L90 B10<br>Ta 25°C |
| Energy efficiency class      | D                               |
| Weight                       | 5.9 Kg                          |
| Dimension                    | W1500xH800+4000 mm              |
| IP Grade                     | IP20                            |
| Protection Class             | Class III appliance             |
| Product Spec                 | Rectangular shape               |
| Power supply/Transformer     | Not included                    |
| Protocol                     | See power supply                |