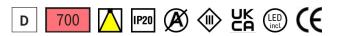

## PRODUCT SPECS

| Installation method          | Suspension                      |
|------------------------------|---------------------------------|
| Light source                 | LED                             |
| Absorbed power               | 22 W                            |
| Color temperature            | 4000K                           |
| Color rendering index CRI    | >90                             |
| Optic                        | Flood 32°                       |
| Finishing                    | White                           |
| Luminous flux of the product | 872 lm                          |
| Luminous efficiency          | 40 lm/W                         |
| MacAdam color tolerance      | 2                               |
| Life time estimate           | 3SDCM 50000h L90 B10<br>Ta 25°C |
| Energy efficiency class      | D                               |
| Weight                       | 5.9 Kg                          |
| Dimension                    | W1500xH800+4000 mm              |
| IP Grade                     | IP20                            |
| Protection Class             | Class III appliance             |
| Product Spec                 | Rectangular shape               |
| Power supply/Transformer     | Not included                    |
| Protocol                     | See power supply                |