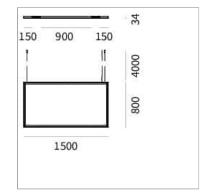

## PRODUCT SPECS

| Installation method          | Suspension                      |
|------------------------------|---------------------------------|
| Light source                 | LED                             |
| Absorbed power               | 22 W                            |
| Color temperature            | 4000K                           |
| Color rendering index CRI    | >90                             |
| Optic                        | Flood 32°                       |
| Finishing                    | White                           |
| Luminous flux of the product | 872 lm                          |
| Luminous efficiency          | 40 lm/W                         |
| MacAdam color tolerance      | 2                               |
| Life time estimate           | 3SDCM 50000h L90 B10<br>Ta 25°C |
| Energy efficiency class      | D                               |
| Weight                       | 5.9 Kg                          |
| Dimension                    | W1500xH800+4000 mm              |
| IP Grade                     | IP20                            |
| Protection Class             | Class III appliance             |
| Product Spec                 | Rectangular shape               |
| Power supply/Transformer     | Not included                    |
| Protocol                     | See power supply                |