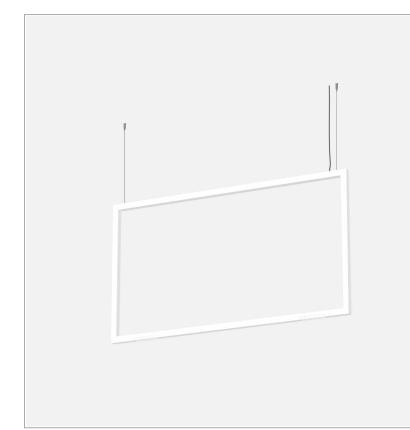

# File Flex Square Suspension S158.

code FXS04.940F/01

### PRODUCT DESCRIPTION

File Flex is a patented products of Lucifero's mado of versatile extruded aluminium profile, which can design infinite shapes. Its asymmetrical section is designed to realize unique lighting effects meanwhile ensuring optimal illumination levels. The linear LED source screened by a flexible opal extruded silicone diffuser creates seamless lighting effects. The system allows the use of blind modules, multi-optic from Leva series or adjustable spot from Spot Focus series Ø26 and Ø36