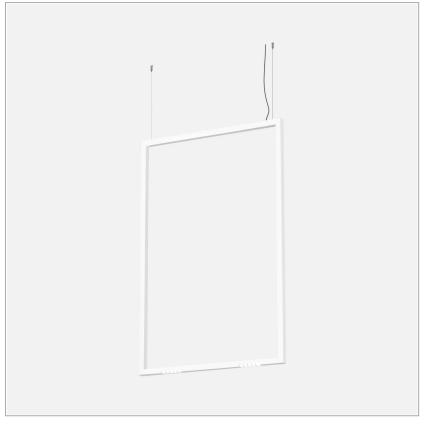

# File Flex Square S1015 Suspension

code FXS02.940F/01

# 34 400 150 1000

### PRODUCT DESCRIPTION

File Flex is a patented products of Lucifero's mado of versatile extruded aluminium profile, which can design infinite shapes. Its asymmetrical section is designed to realize unique lighting effects meanwhile ensuring optimal illumination levels. The linear LED source screened by a flexible opal extruded silicone diffuser creates seamless lighting effects. The system allows the use of blind modules, multi-optic from Leva series or adjustable spot from Spot Focus series Ø26 and Ø36

# **PRODUCT SPECS**

| 1 (1) (1)                 |                     |
|---------------------------|---------------------|
| Installation method       | Suspension          |
| Light source              | Led-en              |
| Absorbed power            | 22 W                |
| Color temperature         | 4000K               |
| Color rendering index CRI | >90                 |
| Optic                     | Flood 32°           |
| Finishing                 | White               |
| Luminaire luminous flux   | 872 lm              |
| Luminous efficiency       | 40 lm/W             |
| MacAdam color tolerance   | 2                   |
| Power supply/transformer  | Not included        |
| Energy efficiency class   | D                   |
| Weight                    | 6.2 Kg              |
| Dimension                 | L34Wx1000Hx1500 mm  |
| IP Grade                  | IP20                |
| Protection Class          | Class III appliance |
| Product Spec              | Rectangular shape   |