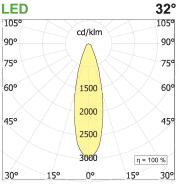

# **PRODUCT SPECS**

| 1 (1) (1)                 |                     |
|---------------------------|---------------------|
| Installation method       | Suspension          |
| Light source              | Led-en              |
| Absorbed power            | 22 W                |
| Color temperature         | 4000K               |
| Color rendering index CRI | >90                 |
| Optic                     | Flood 32°           |
| Finishing                 | White               |
| Luminaire luminous flux   | 872 lm              |
| Luminous efficiency       | 40 lm/W             |
| MacAdam color tolerance   | 2                   |
| Power supply/transformer  | Not included        |
| Energy efficiency class   | D                   |
| Weight                    | 6.2 Kg              |
| Dimension                 | L34Wx1000Hx1500 mm  |
| IP Grade                  | IP20                |
| Protection Class          | Class III appliance |
| Product Spec              | Rectangular shape   |