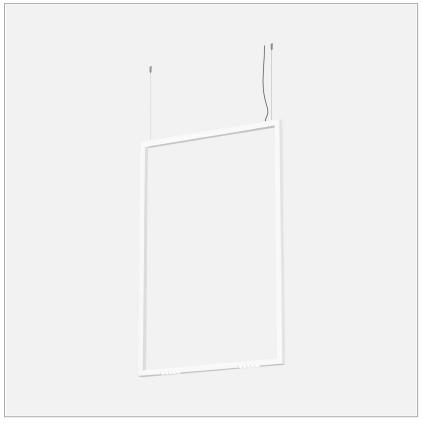

# File Flex Square S1015 Suspension

code FXS02.940S/01

#### PRODUCT DESCRIPTION

File Flex is a patented products of Lucifero's mado of versatile extruded aluminium profile, which can design infinite shapes. Its asymmetrical section is designed to realize unique lighting effects meanwhile ensuring optimal illumination levels. The linear LED source screened by a flexible opal extruded silicone diffuser creates seamless lighting effects. The system allows the use of blind modules, multi-optic from Leva series or adjustable spot from Spot Focus series Ø26 and Ø36

# **PRODUCT SPECS**

| Installation method       | Suspension          |
|---------------------------|---------------------|
| Light source              | Led-en              |
| Absorbed power            | 22 W                |
| Color temperature         | 4000K               |
| Color rendering index CRI | >90                 |
| Optic                     | Spot 20°            |
| Finishing                 | White               |
| Luminaire luminous flux   | 872 lm              |
| Luminous efficiency       | 40 lm/W             |
| MacAdam color tolerance   | 2                   |
| Power supply/transformer  | Not included        |
| Energy efficiency class   | D                   |
| Weight                    | 6.2 Kg              |
| Dimension                 | L34Wx1000Hx1500 mm  |
| IP Grade                  | IP20                |
| Protection Class          | Class III appliance |
| Product Spec              | Rectangular shape   |