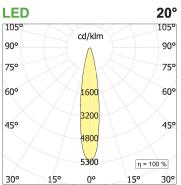

# **PRODUCT SPECS**

| Installation method       | Suspension          |
|---------------------------|---------------------|
| Light source              | Led-en              |
| Absorbed power            | 22 W                |
| Color temperature         | 4000K               |
| Color rendering index CRI | >90                 |
| Optic                     | Spot 20°            |
| Finishing                 | White               |
| Luminaire luminous flux   | 872 lm              |
| Luminous efficiency       | 40 lm/W             |
| MacAdam color tolerance   | 2                   |
| Power supply/transformer  | Not included        |
| Energy efficiency class   | D                   |
| Weight                    | 6.2 Kg              |
| Dimension                 | L34Wx1000Hx1500 mm  |
| IP Grade                  | IP20                |
| Protection Class          | Class III appliance |
| Product Spec              | Rectangular shape   |