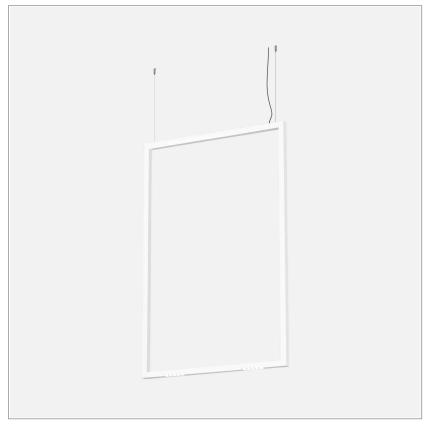

# File Flex Square S1015 Suspension

code FXS02.940W/01

### PRODUCT DESCRIPTION

File Flex is a patented products of Lucifero's mado of versatile extruded aluminium profile, which can design infinite shapes. Its asymmetrical section is designed to realize unique lighting effects meanwhile ensuring optimal illumination levels. The linear LED source screened by a flexible opal extruded silicone diffuser creates seamless lighting effects. The system allows the use of blind modules, multi-optic from Leva series or adjustable spot from Spot Focus series Ø26 and Ø36

# **PRODUCT SPECS**

| Installation method       | Suspension          |
|---------------------------|---------------------|
| Light source              | Led-en              |
| Absorbed power            | 22 W                |
| Color temperature         | 4000K               |
| Color rendering index CRI | >90                 |
| Optic                     | Wide 50°            |
| Finishing                 | White               |
| Luminaire luminous flux   | 872 lm              |
| Luminous efficiency       | 40 lm/W             |
| MacAdam color tolerance   | 2                   |
| Power supply/transformer  | Not included        |
| Energy efficiency class   | D                   |
| Weight                    | 6.2 Kg              |
| Dimension                 | L34Wx1000Hx1500 mm  |
| IP Grade                  | IP20                |
| Protection Class          | Class III appliance |
| Product Spec              | Rectangular shape   |