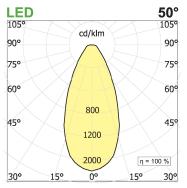

# **PRODUCT SPECS**

| Installation method       | Suspension          |
|---------------------------|---------------------|
| Light source              | Led-en              |
| Absorbed power            | 22 W                |
| Color temperature         | 4000K               |
| Color rendering index CRI | >90                 |
| Optic                     | Wide 50°            |
| Finishing                 | White               |
| Luminaire luminous flux   | 872 lm              |
| Luminous efficiency       | 40 lm/W             |
| MacAdam color tolerance   | 2                   |
| Power supply/transformer  | Not included        |
| Energy efficiency class   | D                   |
| Weight                    | 6.2 Kg              |
| Dimension                 | L34Wx1000Hx1500 mm  |
| IP Grade                  | IP20                |
| Protection Class          | Class III appliance |
| Product Spec              | Rectangular shape   |