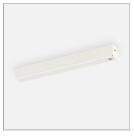

# File Flex Square S1015 Suspension

code FXS02.940W/01

### PRODUCT DESCRIPTION

File Flex is a patented products of Lucifero's mado of versatile extruded aluminium profile, which can design infinite shapes. Its asymmetrical section is designed to realize unique lighting effects meanwhile ensuring optimal illumination levels. The linear LED source screened by a flexible opal extruded silicone diffuser creates seamless lighting effects. The system allows the use of blind modules, multi-optic from Leva series or adjustable spot from Spot Focus series Ø26 and Ø36