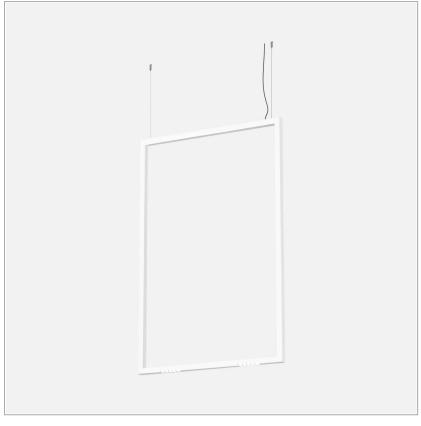

# File Flex Square S1015 Suspension

code FXS02.927F/01

# 34 400 150 1000

#### PRODUCT DESCRIPTION

File Flex is a patented products of Lucifero's mado of versatile extruded aluminium profile, which can design infinite shapes. Its asymmetrical section is designed to realize unique lighting effects meanwhile ensuring optimal illumination levels. The linear LED source screened by a flexible opal extruded silicone diffuser creates seamless lighting effects. The system allows the use of blind modules, multi-optic from Leva series or adjustable spot from Spot Focus series Ø26 and Ø36

# **PRODUCT SPECS**

| Installation method       | Suspension          |
|---------------------------|---------------------|
| Light source              | Led-en              |
| Absorbed power            | 22 W                |
| Color temperature         | 2700K               |
| Color rendering index CRI | >90                 |
| Optic                     | Flood 32°           |
| Finishing                 | White               |
| Luminaire luminous flux   | 845 lm              |
| Luminous efficiency       | 38 lm/W             |
| MacAdam color tolerance   | 2                   |
| Power supply/transformer  | Not included        |
| Energy efficiency class   | D                   |
| Weight                    | 6.2 Kg              |
| Dimension                 | L34Wx1000Hx1500 mm  |
| IP Grade                  | IP20                |
| Protection Class          | Class III appliance |
| Product Spec              | Rectangular shape   |