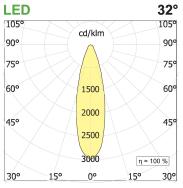

# **PRODUCT SPECS**

| Installation method       | Suspension          |
|---------------------------|---------------------|
| Light source              | Led-en              |
| Absorbed power            | 22 W                |
| Color temperature         | 2700K               |
| Color rendering index CRI | >90                 |
| Optic                     | Flood 32°           |
| Finishing                 | White               |
| Luminaire luminous flux   | 845 lm              |
| Luminous efficiency       | 38 lm/W             |
| MacAdam color tolerance   | 2                   |
| Power supply/transformer  | Not included        |
| Energy efficiency class   | D                   |
| Weight                    | 6.2 Kg              |
| Dimension                 | L34Wx1000Hx1500 mm  |
| IP Grade                  | IP20                |
| Protection Class          | Class III appliance |
| Product Spec              | Rectangular shape   |