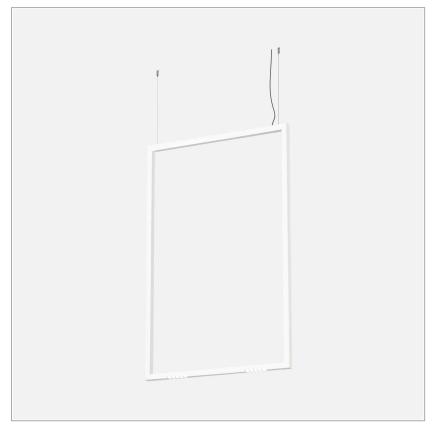

# File Flex Square S1015 Suspension

code FXS02.927S/01

# 34 400 150 1000

# **PRODUCT SPECS**

| Installation method       | Suspension          |
|---------------------------|---------------------|
| Light source              | Led-en              |
| Absorbed power            | 22 W                |
| Color temperature         | 2700K               |
| Color rendering index CRI | >90                 |
| Optic                     | Spot 20°            |
| Finishing                 | White               |
| Luminaire luminous flux   | 845 lm              |
| Luminous efficiency       | 38 lm/W             |
| MacAdam color tolerance   | 2                   |
| Power supply/transformer  | Not included        |
| Energy efficiency class   | D                   |
| Weight                    | 6.2 Kg              |
| Dimension                 | L34Wx1000Hx1500 mm  |
| IP Grade                  | IP20                |
| Protection Class          | Class III appliance |
| Product Spec              | Rectangular shape   |