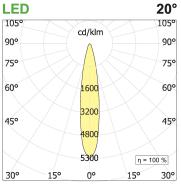

# **PRODUCT SPECS**

| Installation method       | Suspension          |
|---------------------------|---------------------|
| Light source              | Led-en              |
| Absorbed power            | 22 W                |
| Color temperature         | 2700K               |
| Color rendering index CRI | >90                 |
| Optic                     | Spot 20°            |
| Finishing                 | White               |
| Luminaire luminous flux   | 845 lm              |
| Luminous efficiency       | 38 lm/W             |
| MacAdam color tolerance   | 2                   |
| Power supply/transformer  | Not included        |
| Energy efficiency class   | D                   |
| Weight                    | 6.2 Kg              |
| Dimension                 | L34Wx1000Hx1500 mm  |
| IP Grade                  | IP20                |
| Protection Class          | Class III appliance |
| Product Spec              | Rectangular shape   |