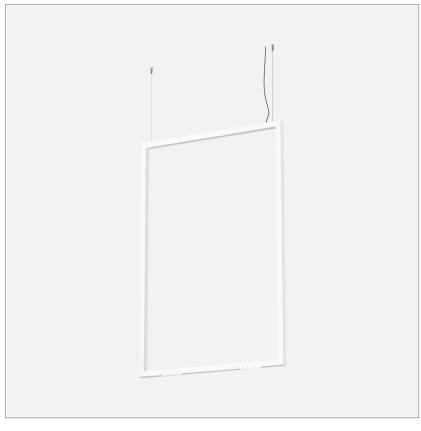

# File Flex Square S1015 Suspension

code FXS02.927W/01

#### PRODUCT DESCRIPTION

File Flex is a patented products of Lucifero's mado of versatile extruded aluminium profile, which can design infinite shapes. Its asymmetrical section is designed to realize unique lighting effects meanwhile ensuring optimal illumination levels. The linear LED source screened by a flexible opal extruded silicone diffuser creates seamless lighting effects. The system allows the use of blind modules, multi-optic from Leva series or adjustable spot from Spot Focus series Ø26 and Ø36

# **PRODUCT SPECS**

| Installation method       | Suspension          |
|---------------------------|---------------------|
| Light source              | Led-en              |
| Absorbed power            | 22 W                |
| Color temperature         | 2700K               |
| Color rendering index CRI | >90                 |
| Optic                     | Wide 50°            |
| Finishing                 | White               |
| Luminaire luminous flux   | 845 lm              |
| Luminous efficiency       | 38 lm/W             |
| MacAdam color tolerance   | 2                   |
| Power supply/transformer  | Not included        |
| Energy efficiency class   | D                   |
| Weight                    | 6.2 Kg              |
| Dimension                 | L34Wx1000Hx1500 mm  |
| IP Grade                  | IP20                |
| Protection Class          | Class III appliance |
| Product Spec              | Rectangular shape   |