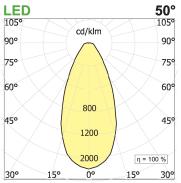

# **PRODUCT SPECS**

| Installation method       | Suspension          |
|---------------------------|---------------------|
| Light source              | Led-en              |
| Absorbed power            | 22 W                |
| Color temperature         | 2700K               |
| Color rendering index CRI | >90                 |
| Optic                     | Wide 50°            |
| Finishing                 | White               |
| Luminaire luminous flux   | 845 lm              |
| Luminous efficiency       | 38 lm/W             |
| MacAdam color tolerance   | 2                   |
| Power supply/transformer  | Not included        |
| Energy efficiency class   | D                   |
| Weight                    | 6.2 Kg              |
| Dimension                 | L34Wx1000Hx1500 mm  |
| IP Grade                  | IP20                |
| Protection Class          | Class III appliance |
| Product Spec              | Rectangular shape   |