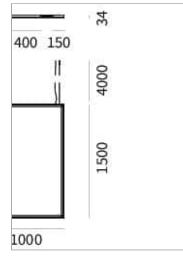

# PRODUCT SPECS

| Suspension          |
|---------------------|
| Led-en              |
| 22 W                |
| 3000K               |
| >90                 |
| Flood 32°           |
| White               |
| 853 lm              |
| 39 lm/W             |
| 2                   |
| Not included        |
| D                   |
| 6.2 Kg              |
| L34Wx1000Hx1500 mm  |
| IP20                |
| Class III appliance |
| Rectangular shape   |
|                     |