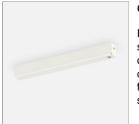

# **PRODUCT DESCRIPTION**

File Flex is a patented products of Lucifero's mado of versatile extruded aluminium profile, which can design infinite shapes. Its asymmetrical section is designed to realize unique lighting effects meanwhile ensuring optimal illumination levels. The linear LED source screened by a flexible opal extruded silicone diffuser creates seamless lighting effects. The system allows the use of blind modules, multi-optic from Leva series or adjustable spot from Spot Focus series Ø26 and Ø36

# PRODUCT SPECS

| Suspension          |
|---------------------|
| Led-en              |
| 22 W                |
| 3000K               |
| >90                 |
| Flood 32°           |
| White               |
| 853 lm              |
| 39 lm/W             |
| 2                   |
| Not included        |
| D                   |
| 6.2 Kg              |
| L34Wx1000Hx1500 mm  |
| IP20                |
| Class III appliance |
| Rectangular shape   |
|                     |