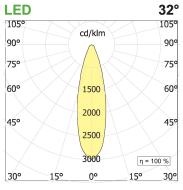

# PRODUCT SPECS

| Suspension          |
|---------------------|
| Led-en              |
| 22 W                |
| 3000K               |
| >90                 |
| Flood 32°           |
| White               |
| 853 lm              |
| 39 lm/W             |
| 2                   |
| Not included        |
| D                   |
| 6.2 Kg              |
| L34Wx1000Hx1500 mm  |
| IP20                |
| Class III appliance |
| Rectangular shape   |
|                     |