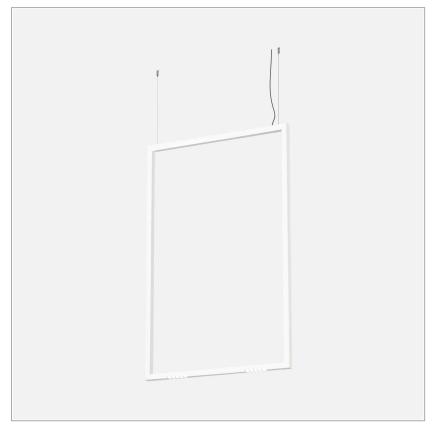

# File Flex Square S1015 Suspension

code FXS02.930S/01

### PRODUCT DESCRIPTION

File Flex is a patented products of Lucifero's mado of versatile extruded aluminium profile, which can design infinite shapes. Its asymmetrical section is designed to realize unique lighting effects meanwhile ensuring optimal illumination levels. The linear LED source screened by a flexible opal extruded silicone diffuser creates seamless lighting effects. The system allows the use of blind modules, multi-optic from Leva series or adjustable spot from Spot Focus series Ø26 and Ø36

# **PRODUCT SPECS**

| Installation method       | Suspension          |
|---------------------------|---------------------|
| Light source              | Led-en              |
| Absorbed power            | 22 W                |
| Color temperature         | 3000K               |
| Color rendering index CRI | >90                 |
| Optic                     | Spot 20°            |
| Finishing                 | White               |
| Luminaire luminous flux   | 853 lm              |
| Luminous efficiency       | 39 lm/W             |
| MacAdam color tolerance   | 2                   |
| Power supply/transformer  | Not included        |
| Energy efficiency class   | D                   |
| Weight                    | 6.2 Kg              |
| Dimension                 | L34Wx1000Hx1500 mm  |
| IP Grade                  | IP20                |
| Protection Class          | Class III appliance |
| Product Spec              | Rectangular shape   |