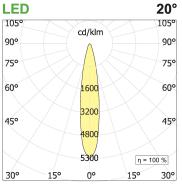

# **PRODUCT SPECS**

| Installation method       | Suspension          |
|---------------------------|---------------------|
| Light source              | Led-en              |
| Absorbed power            | 22 W                |
| Color temperature         | 3000K               |
| Color rendering index CRI | >90                 |
| Optic                     | Spot 20°            |
| Finishing                 | White               |
| Luminaire luminous flux   | 853 lm              |
| Luminous efficiency       | 39 lm/W             |
| MacAdam color tolerance   | 2                   |
| Power supply/transformer  | Not included        |
| Energy efficiency class   | D                   |
| Weight                    | 6.2 Kg              |
| Dimension                 | L34Wx1000Hx1500 mm  |
| IP Grade                  | IP20                |
| Protection Class          | Class III appliance |
| Product Spec              | Rectangular shape   |