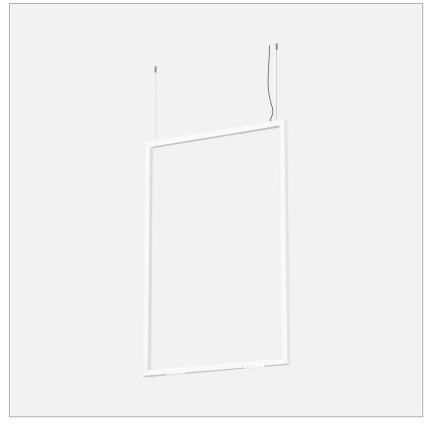

# File Flex Square S1015 Suspension

code FXS02.930W/01

|         | 45   |
|---------|------|
| 400 150 |      |
| <br>    | 4000 |
|         | 1500 |
| 1000    | 5    |

# **PRODUCT SPECS**

| d-en              |
|-------------------|
|                   |
| W                 |
| 00K               |
| 0                 |
| de 50°            |
| nite              |
| 3 lm              |
| lm/W              |
|                   |
| t included        |
|                   |
| : Kg              |
| 4Wx1000Hx1500 mm  |
| 20                |
| ass III appliance |
| ctangular shape   |
|                   |