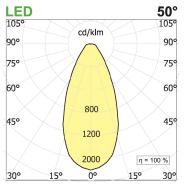

# **PRODUCT SPECS**

| d-en              |
|-------------------|
|                   |
| W                 |
| 00K               |
| 0                 |
| de 50°            |
| nite              |
| 3 lm              |
| lm/W              |
|                   |
| t included        |
|                   |
| : Kg              |
| 4Wx1000Hx1500 mm  |
| 20                |
| ass III appliance |
| ctangular shape   |
|                   |