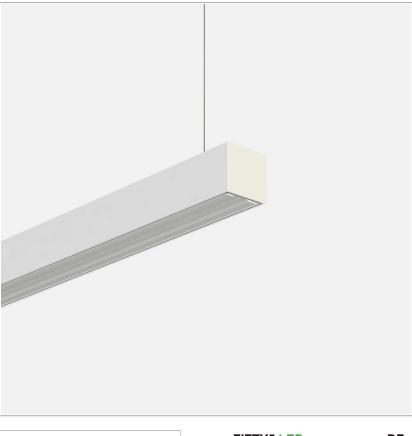

# Fifty5 Pro Suspension LED

code FT023.927DFD/01

### PRODUCT DESCRIPTION

Linear lighting fixtures, in extruded aluminum 55x55mm, for ceiling, suspension. Embossed painted finish. Screens for diffused light in opal polycarbonate, for the PRO version are available optics with different beam openings. Might be equipped, if necessary, with spectra for horticulture. IP40 / IP43. Available default modules and modular system.

# **PRODUCT SPECS**

| Installation method       | Suspension        |
|---------------------------|-------------------|
| Light source              | Led               |
| Absorbed power            | 46,8 W            |
| Color temperature         | 2700K             |
| Color rendering index CRI | >90               |
| Optic                     | Diffused          |
| Finishing                 | White             |
| Luminaire luminous flux   | 6088 lm           |
| Luminous efficiency       | 130 lm/W          |
| Power supply/transformer  | Included          |
| Protocol                  | Dimmable          |
| Energy efficiency class   | D                 |
| Dimension                 | L1142 mm          |
| IP Grade                  | IP20              |
| Protection Class          | Class I appliance |
|                           |                   |