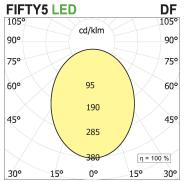

# **PRODUCT SPECS**

| Installation method       | Suspension        |
|---------------------------|-------------------|
| Light source              | Led               |
| Absorbed power            | 46,8 W            |
| Color temperature         | 2700K             |
| Color rendering index CRI | >90               |
| Optic                     | Diffused          |
| Finishing                 | White             |
| Luminaire luminous flux   | 6088 lm           |
| Luminous efficiency       | 130 lm/W          |
| Power supply/transformer  | Included          |
| Protocol                  | Dimmable          |
| Energy efficiency class   | D                 |
| Dimension                 | L1142 mm          |
| IP Grade                  | IP20              |
| Protection Class          | Class I appliance |
|                           |                   |