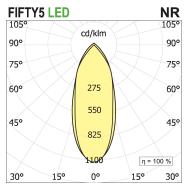

## **PRODUCT SPECS**

| Installation method       | Suspension        |
|---------------------------|-------------------|
| Light source              | Led               |
| Absorbed power            | 46,8 W            |
| Color temperature         | 2700K             |
| Color rendering index CRI | >90               |
| Optic                     | Narrow 30         |
| Finishing                 | White             |
| Luminaire luminous flux   | 6354 lm           |
| Luminous efficiency       | 136 lm/W          |
| Power supply/transformer  | Included          |
| Protocol                  | Dimmable          |
| Energy efficiency class   | D                 |
| Dimension                 | L1142 mm          |
| IP Grade                  | IP20              |
| Protection Class          | Class I appliance |