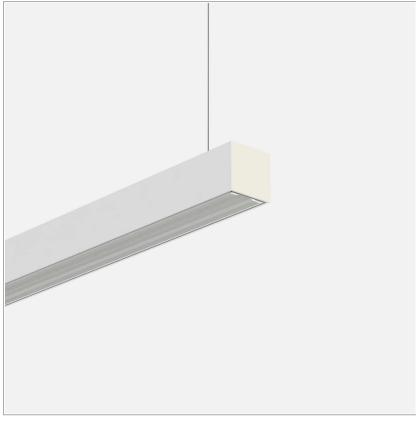

# Fifty5 Pro Suspension LED

code FT023.927NRD/01

### PRODUCT DESCRIPTION

Linear lighting fixtures, in extruded aluminum 55x55mm, for ceiling, suspension. Embossed painted finish. Screens for diffused light in opal polycarbonate, for the PRO version are available optics with different beam openings. Might be equipped, if necessary, with spectra for horticulture. IP40 / IP43. Available default modules and modular system.

## **PRODUCT SPECS**

| Installation method       | Suspension        |
|---------------------------|-------------------|
| Light source              | Led               |
| Absorbed power            | 46,8 W            |
| Color temperature         | 2700K             |
| Color rendering index CRI | >90               |
| Optic                     | Narrow 30         |
| Finishing                 | White             |
| Luminaire luminous flux   | 6354 lm           |
| Luminous efficiency       | 136 lm/W          |
| Power supply/transformer  | Included          |
| Protocol                  | Dimmable          |
| Energy efficiency class   | D                 |
| Dimension                 | L1142 mm          |
| IP Grade                  | IP20              |
| Protection Class          | Class I appliance |