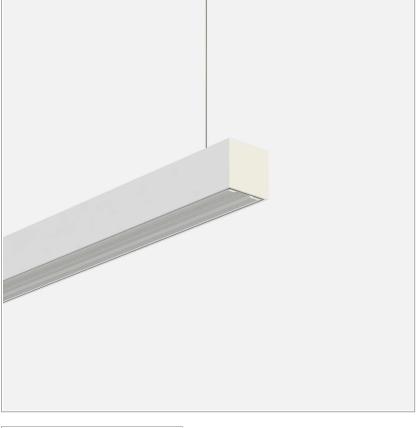

# Fifty5 Pro Suspension LED

code FT023.927NR/01

### PRODUCT DESCRIPTION

Linear lighting fixtures, in extruded aluminum 55x55mm, for ceiling, suspension. Embossed painted finish. Screens for diffused light in opal polycarbonate, for the PRO version are available optics with different beam openings. Might be equipped, if necessary, with spectra for horticulture. IP40 / IP43. Available default modules and modular system.