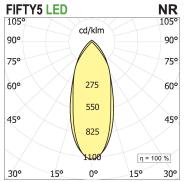

## **PRODUCT SPECS**

| Suspension        |
|-------------------|
| Led               |
| 46,8 W            |
| 2700K             |
| >90               |
| Narrow 30         |
| White             |
| 6354 lm           |
| 136 lm/W          |
| Included          |
| On/Off            |
| D                 |
| L1142 mm          |
| IP20              |
| Class I appliance |
|                   |